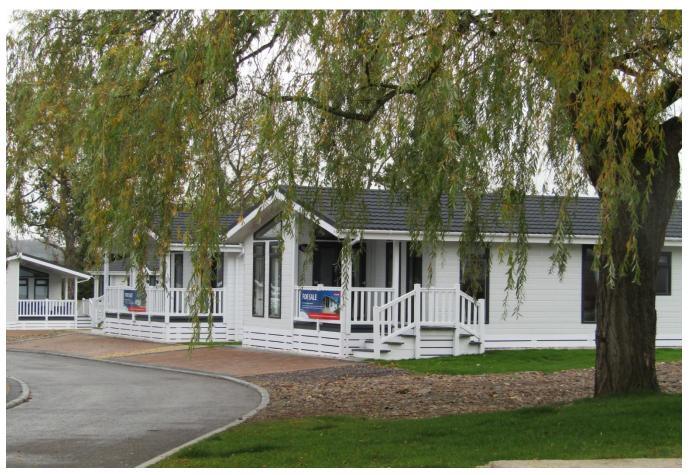

## Chipping Sodbury, Gloucestershire, BS37

This brand new, modern-furnished Stately Albion Warwick Executive luxury park home (40x20) is perfect for those looking for a detached, easy to maintain, bungalow style property. Open plan kitchen/dining room/lounge with fully fitted appliances and comfortable furniture. The home also features two spacious bedrooms with full width wardrobes, the master bedroom has a fully tiled en-suite with vanity sink unit, toilet and shower.

The park lies on the outskirts of the bustling towns of Chipping Sodbury and Yate. It is also only a twenty-minute drive from Bristol and Bath.

Age restriction: Over 40's

Pet friendly: Yes

Site fees: £344 per month 12-month leisure license