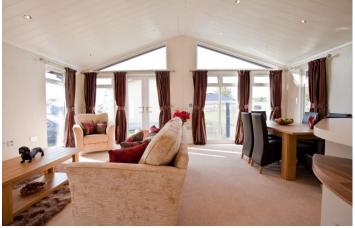

## Chipping Sodbury, Gloucestershire, BS37

This brand new, modern-furnished Stately Albion Warwick Executive luxury park home (40x20) is perfect for those looking for a detached, easy to maintain, bungalow style property. Open plan kitchen/dining room/lounge with fully fitted appliances and comfortable furniture. The home also features two spacious bedrooms with full width wardrobes, the master bedroom has a fully tiled en-suite with vanity sink unit, toilet and shower.

Stock images have been used, the home on site may vary.