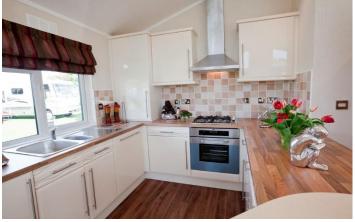

## Chipping Sodbury, Gloucestershire, BS37

This brand new, modern-furnished Stately Albion Warwick Executive luxury park home (40x20) is perfect for those looking for a detached, easy to maintain, bungalow style property. Open plan kitchen/dining room/lounge with fully fitted appliances and comfortable furniture. The home also features two spacious bedrooms with full width wardrobes, the master bedroom has a fully tiled en-suite with vanity sink unit, toilet and shower.

Stock images have been used, the home on site may vary.