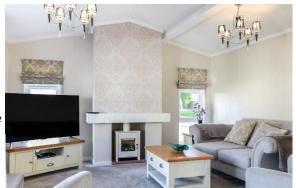

## £275,000

This preowned, modern park home (45x20) is perfect for those looking for a detached, easy to maintain, bungalow style retirement property. The furnished home was built in 2018 and features an open plan kitchen/diner with modern range cooker and other appliances. It has a study, utility room, main bathroom, two double bedrooms with fitted wardrobes and master bedroom with ensuite shower room.