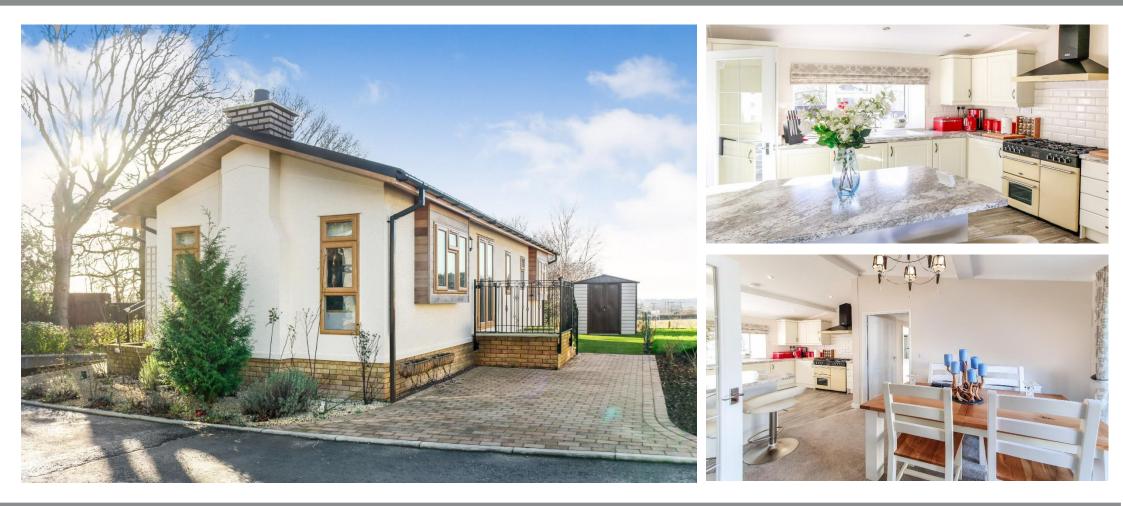

## £275,000

This preowned, modern park home (45x20) is perfect for those looking for a detached, easy to maintain, bungalow style retirement property. The furnished home was built in 2018 and features an open plan kitchen/diner with modern range cooker and other appliances. It has a study, utility room, main bathroom, two double bedrooms with fitted wardrobes and master bedroom with ensuite shower room.

#### **Key Features**

- Bus stop nearby
- Driveway
- En suite
- Gas central heating
- Immediate occupancy available
- Luxury 2 bed park bungalow
- Over 45's
- Pet-friendly
- Residential park home
- Study