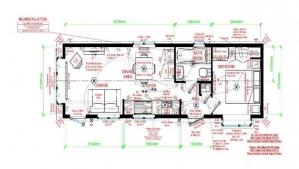

## Peterborough, Cambridgeshire, PE1

This brand new, modern-furnished Omar Regency park home is perfect for those looking for a detached, easy to maintain, bungalow style retirement property. The home features a modern fitted kitchen with integrated appliances, the home also has one double bedroom and a comfortable living area. The home also has a driveway for 1 car.

## **Key Features**

- Brand new home
- Community Living
- Driveway
- Fishing lake nearby Pet-Friendly
- Fully Furnished
- Over 45s
- Part Exchange Available
- Residential Development
- Shops and amenities nearby