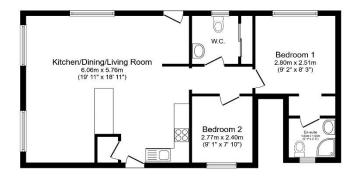

Total floor area 70.3 sq.m. (756 sq.ft.) approx

01793 840917

advice@quickmoveproperties.co.uk