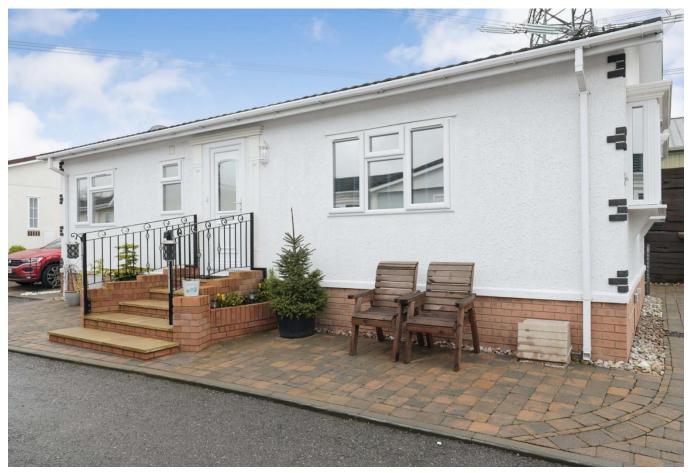

## Wickham, Hampshire, PO17

This pre-owned Omar park bungalow (approx 756 sq. ft) is perfect for those looking for a detached, easy to maintain, bungalow-style retirement property. The home features an open plan kitchen and living area, two bedrooms and two bathrooms. The park has on site facilities including swimming pools, gym, and resident lounge.

Total floor area 70.3 sq.m. (756 sq.ft.) approx

01793 840917

advice@quickmoveproperties.co.uk