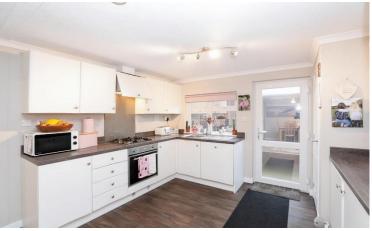

## Wickham, Hampshire, PO17

This pre-owned Omar park bungalow (approx 756 sq. ft) is perfect for those looking for a detached, easy to maintain, bungalow-style retirement property. The home features an open plan kitchen and living area, two bedrooms and two bathrooms. The park has on site facilities including swimming pools, gym, and resident lounge.