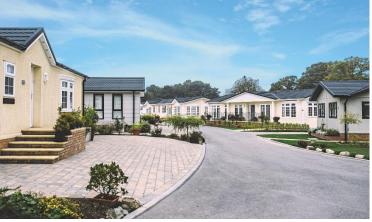

## Wickham, Hampshire, PO17

This pre-owned Omar park bungalow (approx 756 sq. ft) is perfect for those looking for a detached, easy to maintain, bungalow-style retirement property. The home features an open plan kitchen and living area, two bedrooms and two bathrooms. The park has on site facilities including swimming pools, gym, and resident lounge.

Age restriction: Over 45's

Pet friendly: Yes

Site fees: £200 per month

Residential license