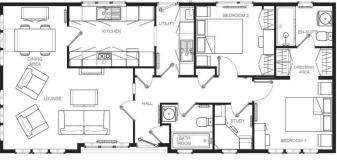

## Woolacombe, Devon, EX34

This home is perfect for those looking for a detached, easy to maintain, bungalow style retirement property in a modern secluded development. This top of the range park home is designed to a high, luxury standard with an intelligent floor plan. The home features a modern kitchen with integrated appliances, a comfortable living area and two double bedrooms.

## **Key Features**

- Brand new home
- Coastal Location
- Community Living
- Countryside Views
- Exceptionally High Specification
- Fully Furnished
- Over 45s
- Part Exchange for a Quick Sale
- Popular Residential Park
- Two Bedrooms