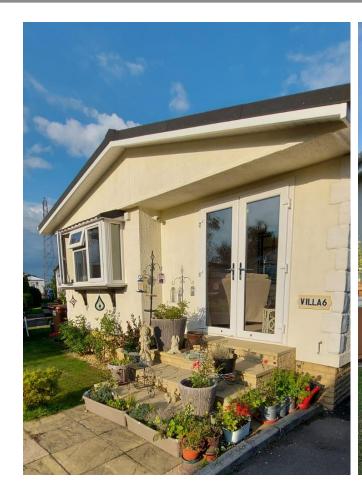

## Cambridge Lodge Park, Horley, Surrey, RH6

This recently refurbished Tingdene (27'x20') park home is perfect for those looking for a detached, easy-to-maintain, bungalow-style property. The home has two bedrooms, a family bathroom, a separate kitchen, and a living room. The home has a nice-sized garden, and it was built in the mid-1970 but received a complete refurb in 2015.

## **Key Features**

- Community Living
- Garden space
- Over 45's
- Parking Space
- Part Exchange Available

- Pre-owned park home
- Residential Development
- Two Bedrooms
- Well maintained home
- Refurbished home