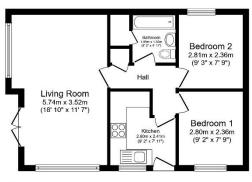

Total floor area 47.1 sq.m. (507 sq.ft.) approx

The floor pain for Suzzaire purpose cells, bit not dann in scale. Any measurements, four areas (mixiding any local floor area,) openings and oviertation are approximate. No details are quaranteed byte carest to well-upon for or purpose or any floor during the dark of any opening. Observed for any purpose cells and the dark of any opening and any opening any opening and any opening any opening and any opening any opening any opening and any opening any opening and any opening any opening and any opening any opening any opening any opening and any opening any opening any opening and any opening any openi