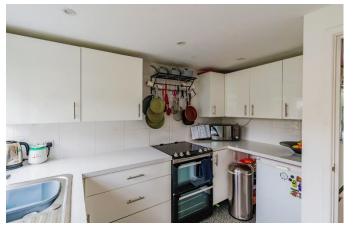

## Cambridge Lodge Park, Horley, Surrey, RH6

This recently refurbished Tingdene (27'x20') park home is perfect for those looking for a detached, easy-to-maintain, bungalow-style property. The home has two bedrooms, a family bathroom, a separate kitchen, and a living room. The home has a nice-sized garden, and it was built in the mid-1970 but received a complete refurb in 2015.