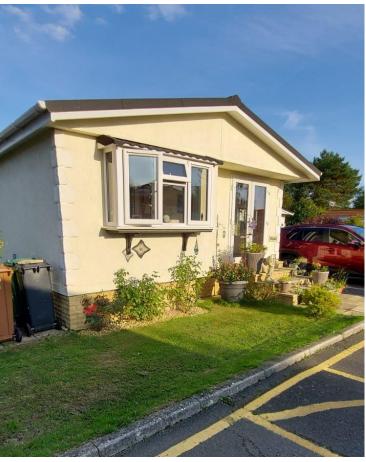

## Cambridge Lodge Park, Horley, Surrey, RH6

This recently refurbished Tingdene (27'x20') park home is perfect for those looking for a detached, easy-to-maintain, bungalow-style property. The home has two bedrooms, a family bathroom, a separate kitchen, and a living room. The home has a nice-sized garden, and it was built in the mid-1970 but received a complete refurb in 2015.

## **Key Features**

- Community Living
- Garden space
- Over 45's
- Parking Space
- Part Exchange Available

- Pre-owned park home
- Residential Development
- Two Bedrooms
- Well maintained home
- Refurbished home