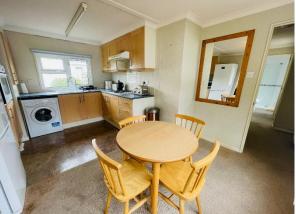

## Sunbury-On-Thames, Surrey, TW16

This pre-owned, furnished Prestige Homeseeker park home (40'x16') is perfect for those looking for a detached, easy to maintain, bungalow style retirement property. The home features a kitchen and dining area, separate living room, two bedrooms, and paved garden space.