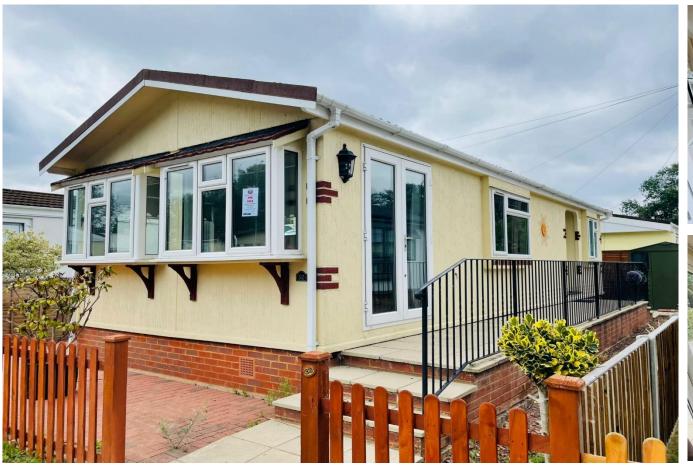

## Sunbury-On-Thames, Surrey, TW16

This pre-owned, furnished Prestige Homeseeker park home (40'x16') is perfect for those looking for a detached, easy to maintain, bungalow style retirement property. The home features a kitchen and dining area, separate living room, two bedrooms, and paved garden space.