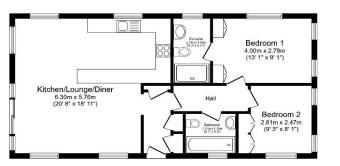

### RUICKMOVE PROPERTIES

Total floor area 69.1 sq.m. (744 sq.ft.) approx This floor area find-sing any total four weak of the second secon