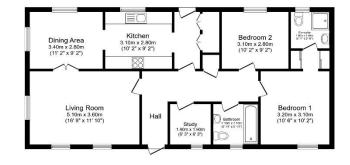

## Lechlade Court, Lechlade, Gloucestershire, GL7

A well-presented two double bedroom detached park home bungalow located on this sought-after park in Lechlade-on-Thames. The home boasts a separate lounge and dining room, a fully fitted kitchen with utility area, study, an en-suite shower room to bedroom 1, outside parking space and small garden.

Total floor area 90.3 sq.m. (972 sq.ft.) appro