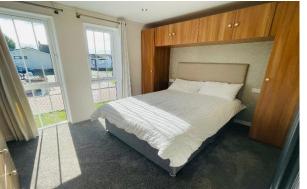

## Whitstable, Kent, CT5

This brand new, modern-furnished Tingdene Regency Classic (45'x20') luxury park home is perfect for those looking for a detached, easy to maintain, bungalow style retirement property. The living area features a three-seater sofa and two-seater sofa with a feature wall and stone effect fireplace suite. The kitchen features a vaulted ceiling with a skylight, integrated appliances including a stainless steel gas hob and an electric oven. The dining area features a round table and 4 chairs. The master bedroom features a king size divan bed with headboard, an ensuite and walk-in wardrobe.