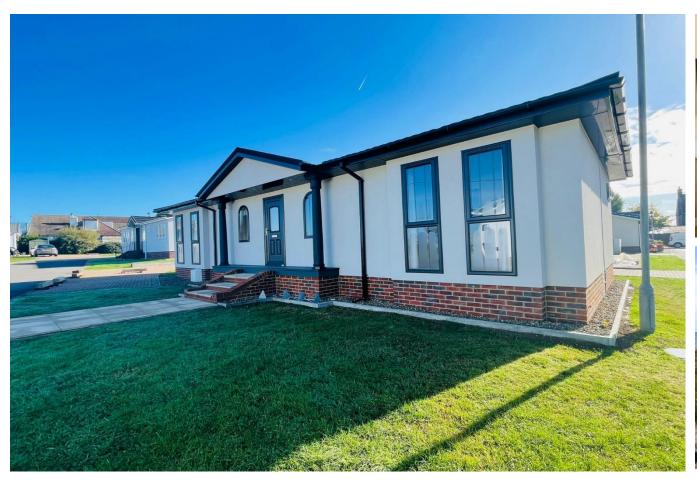

## Whitstable, Kent, CT5

This brand new, modern-furnished Tingdene Regency Classic (45'x20') luxury park home is perfect for those looking for a detached, easy to maintain, bungalow style retirement property. The living area features a three-seater sofa and two-seater sofa with a feature wall and stone effect fireplace suite. The kitchen features a vaulted ceiling with a skylight, integrated appliances including a stainless steel gas hob and an electric oven. The dining area features a round table and 4 chairs. The master bedroom features a king size divan bed with headboard, an ensuite and walk-in wardrobe.