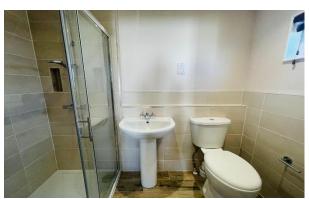

## Whitstable, Kent, CT5

This brand new, modern-furnished Tingdene Regency Classic (45'x20') luxury park home is perfect for those looking for a detached, easy to maintain, bungalow style retirement property. The living area features a three-seater sofa and two-seater sofa with a feature wall and stone effect fireplace suite. The kitchen features a vaulted ceiling with a skylight, integrated appliances including a stainless steel gas hob and an electric oven. The dining area features a round table and 4 chairs. The master bedroom features a king size divan bed with headboard, an ensuite and walk-in wardrobe.