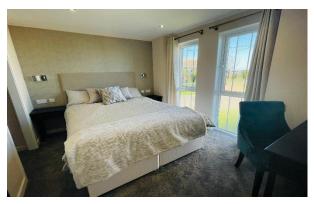

## Whitstable, Kent, CT5

This brand new, modern-furnished Tingdene Regency Classic (45'x20') luxury park home is perfect for those looking for a detached, easy to maintain, bungalow style retirement property. The living area features a three-seater sofa and two-seater sofa with a feature wall and stone effect fireplace suite. The kitchen features a vaulted ceiling with a skylight, integrated appliances including a stainless steel gas hob and an electric oven. The dining area features a round table and 4 chairs. The master bedroom features a king size divan bed with headboard, an ensuite and walk-in wardrobe.