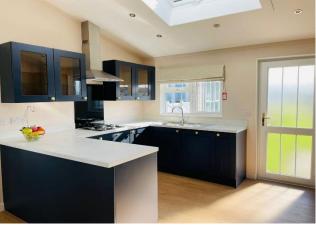

## Whitstable, Kent, CT5

This brand new, modern-furnished Tingdene Regency Classic (45'x20') luxury park home is perfect for those looking for a detached, easy to maintain, bungalow style retirement property. The living area features a three-seater sofa and two-seater sofa with a feature wall and stone effect fireplace suite. The kitchen features a vaulted ceiling with a skylight, integrated appliances including a stainless steel gas hob and an electric oven. The dining area features a round table and 4 chairs. The master bedroom features a king size divan bed with headboard, an ensuite and walk-in wardrobe.