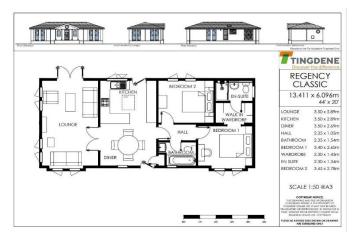

## Whitstable, Kent, CT5

This brand new, modern-furnished Tingdene Regency Classic (45'x20') luxury park home is perfect for those looking for a detached, easy to maintain, bungalow style retirement property. The living area features a three-seater sofa and two-seater sofa with a feature wall and stone effect fireplace suite. The kitchen features a vaulted ceiling with a skylight, integrated appliances including a stainless steel gas hob and an electric oven. The dining area features a round table and 4 chairs. The master bedroom features a king size divan bed with headboard, an ensuite and walk-in wardrobe.