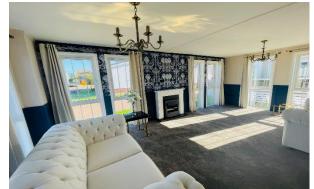

## Whitstable, Kent, CT5

This brand new, modern-furnished Tingdene Regency Classic (45'x20') luxury park home is perfect for those looking for a detached, easy to maintain, bungalow style retirement property. The living area features a three-seater sofa and two-seater sofa with a feature wall and stone effect fireplace suite. The kitchen features a vaulted ceiling with a skylight, integrated appliances including a stainless steel gas hob and an electric oven. The dining area features a round table and 4 chairs. The master bedroom features a king size divan bed with headboard, an ensuite and walk-in wardrobe.