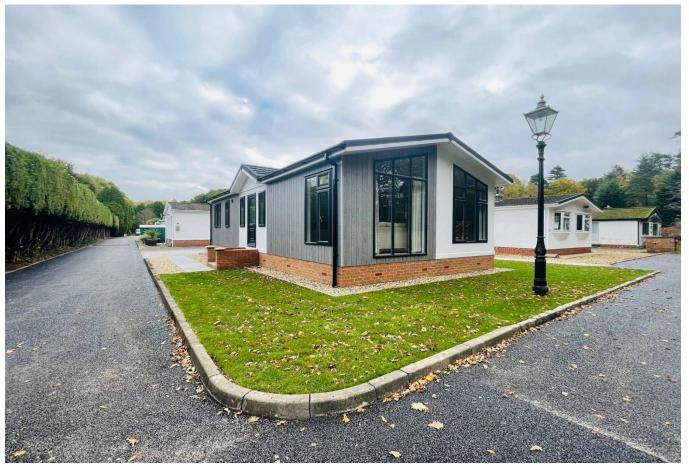

## Wokingham, Berkshire, RG40

This brand new, modern-furnished Prestige Majestic (40'x20') luxury park home is perfect for those looking for a detached, easy to maintain, bungalow-style property. The home features two double bedrooms and the master bedroom has an en suite. The galley-style kitchen features integrated appliances with a dining area, and the separate living room has large windows and comfortable furniture.

This development is located on the outskirts of Crowthorne village a desirable location, situated between the main towns of Wokingham (3 miles) and Bracknell (5 miles). Reading and Camberley can also be found nearby with larger town facilities.