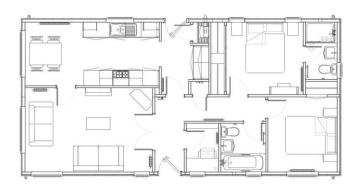

## Wokingham, Berkshire, RG40

This brand new, modern-furnished Prestige Majestic (40'x20') luxury park home is perfect for those looking for a detached, easy to maintain, bungalow-style property. The home features two double bedrooms and the master bedroom has an en suite. The galley-style kitchen features integrated appliances with a dining area, and the separate living room has large windows and comfortable furniture.