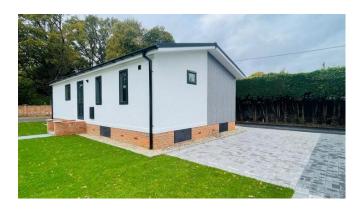

## Wokingham, Berkshire, RG40

This brand new, modern-furnished Prestige Majestic (40'x20') luxury park home is perfect for those looking for a detached, easy to maintain, bungalow-style property. The home features two double bedrooms and the master bedroom has an en suite. The galley-style kitchen features integrated appliances with a dining area, and the separate living room has large windows and comfortable furniture.