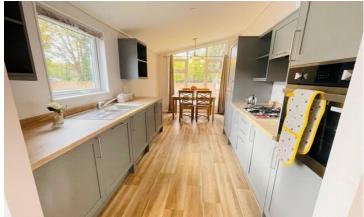

## Wokingham, Berkshire, RG40

This brand new, modern-furnished Prestige Majestic (40'x20') luxury park home is perfect for those looking for a detached, easy to maintain, bungalow-style property. The home features two double bedrooms and the master bedroom has an en suite. The galley-style kitchen features integrated appliances with a dining area, and the separate living room has large windows and comfortable furniture.