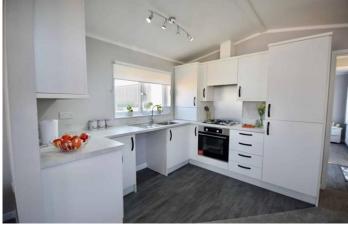

## Woodhall Spa, Lincolnshire, LN10

This brand new, modern-furnished Tingdene Hayden (36'x12') luxury park home is perfect for those looking for a detached, easy to maintain, bungalow style retirement property. This traditionally styled home has two bedrooms, a lounge/diner and a fully fitted kitchen.

## **Key Features**

- Brand new home
- Fully Fitted Kitchen
- Garden space
- Peaceful environment
- Pet-Friendly

- Private parking
- Residential Development
- Retirement Property
- Two Bedrooms
- Village facilities nearby