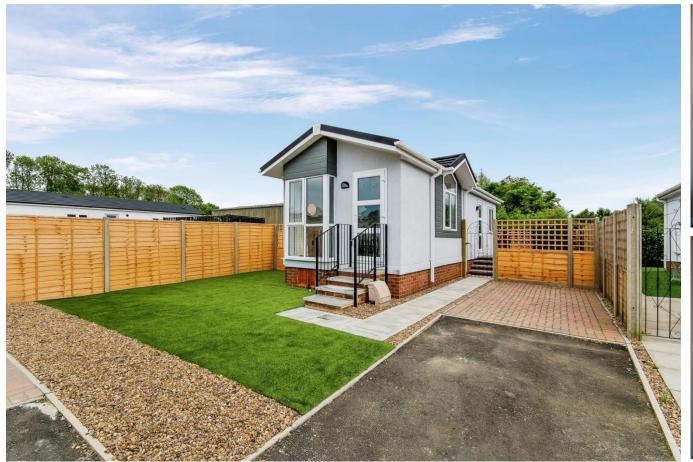

## Woodhall Spa, Lincolnshire, LN10

This brand new, modern-furnished Tingdene Hayden (36'x12') luxury park home is perfect for those looking for a detached, easy to maintain, bungalow style retirement property. This traditionally styled home has two bedrooms, a lounge/diner and a fully fitted kitchen.

## **Key Features**

- Brand new home
- Fully Fitted Kitchen
- Garden space
- Peaceful environment
- Pet-Friendly

- Private parking
- Residential Development
- Retirement Property
- Two Bedrooms
- Village facilities nearby