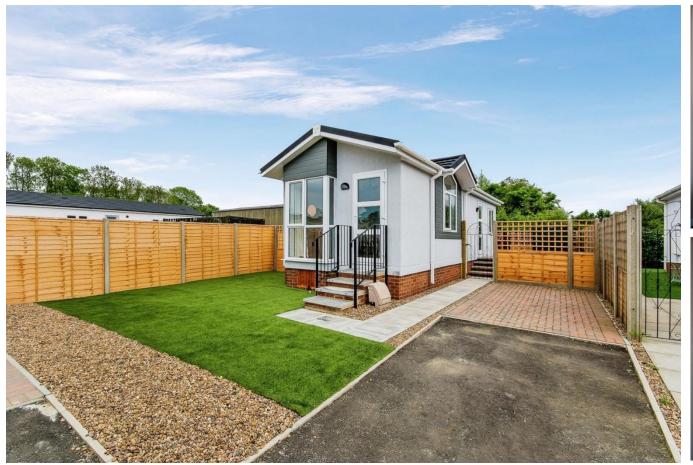

## Woodhall Spa, Lincolnshire, LN10

This brand new, modern-furnished Tingdene Hayden (36'x12') luxury park home is perfect for those looking for a detached, easy to maintain, bungalow style retirement property. This traditionally styled home has two bedrooms, a lounge/diner and a fully fitted kitchen.

## **Key Features**

- Brand new home
- Fully Fitted Kitchen
- Garden space
- Peaceful environment
- Pet-Friendly

- Private parking
- Residential Development
- Retirement Property
- Two Bedrooms
- Village facilities nearby