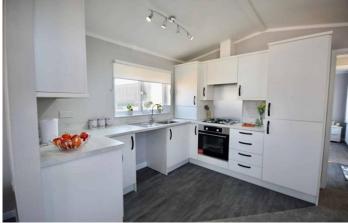

## Woodhall Spa, Lincolnshire, LN10

This brand new, modern-furnished Tingdene Hayden (36'x12') luxury park home is perfect for those looking for a detached, easy to maintain, bungalow style retirement property. This traditionally styled home has two bedrooms, a lounge/diner and a fully fitted kitchen.

## **Key Features**

- Brand new home
- Fully Fitted Kitchen
- Garden space
- Peaceful environment
- Pet-Friendly

- Private parking
- Residential Development
- Retirement Property
- Two Bedrooms
- Village facilities nearby