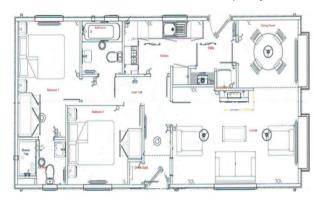

### £177,995

This brand new, modern-

furnished Prestige luxury park home is perfect for those looking for a detached, easy to maintain, bungalow-style retirement property. The home features a modern kitchen with integrated appliances, a dining area and a comfortable living room. There are also two bedrooms and two bathrooms.