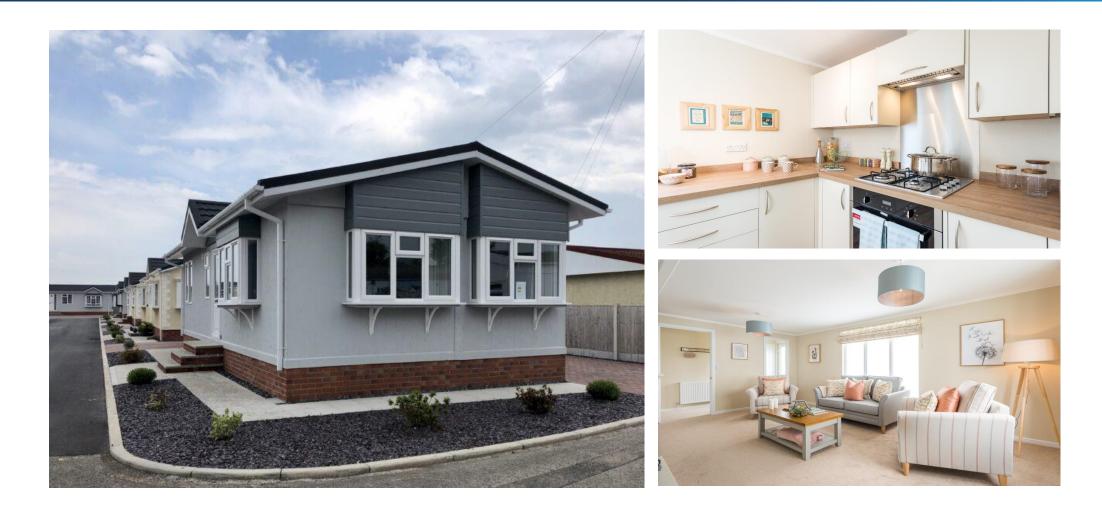

### £177,995

This brand new, modern-

furnished Prestige luxury park home is perfect for those looking for a detached, easy to maintain, bungalow-style retirement property. The home features a modern kitchen with integrated appliances, a dining area and a comfortable living room. There are also two bedrooms and two bathrooms.

Located on the banks of the River Ribble, the park is close to the stunning Fylde coastline. With great transport links and public transport access, the park is near to all the amenities you need, including shops and supermarkets.

Age restriction: Over 55s Pet friendly: No Site fees: £1850 per year (paid monthly) Residential license Stock images have been used, the home on-site may vary