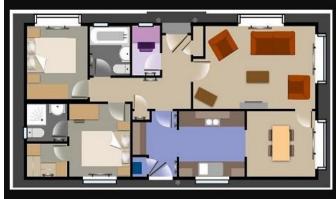

## Nethertown, Cumbria, CA22

This brand new, fully furnished 40x20 Prestige Sonata luxury park home is perfect for those looking for a detached, easy to maintain, bungalow-style retirement property. The exterior features two offroad car parking spaces and there is opportunity to include decking, a shed and garage.

## **Key Features**

- Brand new home
- Coming soon
- Fully Furnished
- Luxury 2 Bed Park Bungalow
- Over 50's

- Park Home Bungalow
- Part Exchange Available
- Residential Park
- Stamp Duty Exempt
- Stunning Location