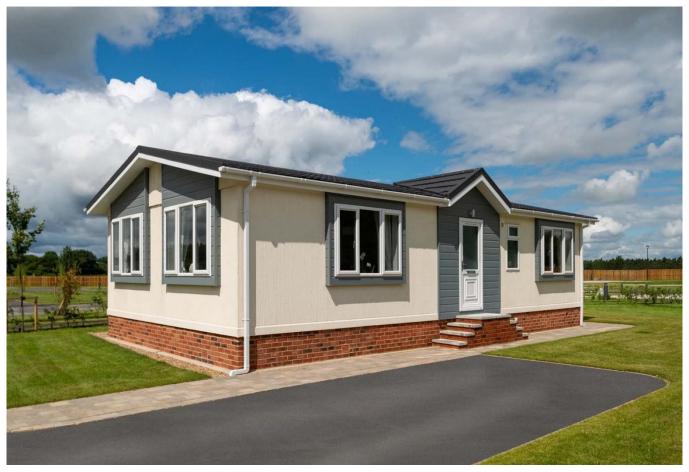

## Nethertown, Cumbria, CA22

This brand new, fully furnished 40x20 Prestige Sonata luxury park home is perfect for those looking for a detached, easy to maintain, bungalow-style retirement property. The exterior features two offroad car parking spaces and there is opportunity to include decking, a shed and garage.

Age restriction: Over 50s

Pet friendly: Yes

Site fees (at time of listing): £195 per month

Residential license

Stock images have been used, the home on site may vary.