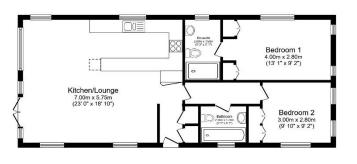

#### **Key Features**

- Built 2019
- Community Living
- Countryside location

Total floor area 76.9 sq.m. (828 sq.ft.) appro

- Fully Fitted Kitchen
- Over 45's

- Pet-friendly
- Pre-owned park home
- RoyaleLife
- development
- Gated Development

### RUICKMOVE PROPERTIES

This flow plan is for illustrative purposes cirely. It is not cleare to social. Any measurements, flow areas (including any total flow area), openings and orientation are approximate. No details are guaranteed, they cannot be relied upon for any purpose and they do not form part of any agreement. No lability is balan for any error, mission or missiatement. A party must rely upon its own impection(s). Powered by www.coloagenr.com.