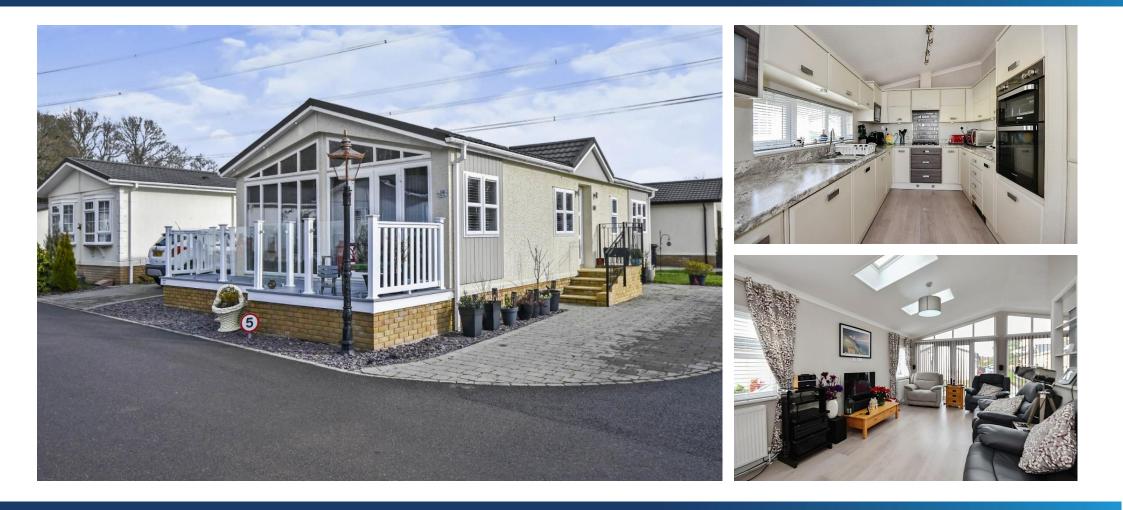

## £245,000

This modern pre-owned two bedroom (42'x20') Omar Accent park bungalow is located on a corner plot on this sought-after residential development by RoyaleLife. It has an en-suite shower room, open plan living/dining room, modern fitted kitchen, bathroom, double glazing, decked patio area and driveway to the side.

These homes are set within a private gated country estate. A short distance away is the Moors Valley Country Park which provides lots of outdoor pursuits with beautiful walks, cycle paths and a golf course. The nearby market town of Wimborne boasts one of the largest and most famous open and covered markets in the south of England.

#### **Key Features**

- Built 2019
- Community Living
- Countryside location

Total floor area 76.9 sq.m. (828 sq.ft.) appro

- Fully Fitted Kitchen
- Over 45's

- Pet-friendly
- Pre-owned park home
- RoyaleLife
- development
- Gated Development