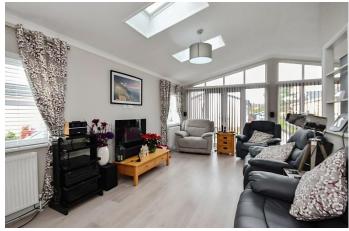

## Wimborne, Dorset, BH21

This modern pre-owned two bedroom (42'x20') Omar Accent park bungalow is located on a corner plot on this sought-after residential development by RoyaleLife. It has an en-suite shower room, open plan living/dining room, modern fitted kitchen, bathroom, double glazing, decked patio area and driveway to the side.