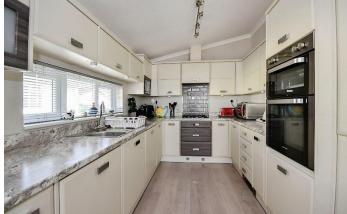

## Wimborne, Dorset, BH21

This modern pre-owned two bedroom (42'x20') Omar Accent park bungalow is located on a corner plot on this sought-after residential development by RoyaleLife. It has an en-suite shower room, open plan living/dining room, modern fitted kitchen, bathroom, double glazing, decked patio area and driveway to the side.

## **Key Features**

- Built 2019
- Community Living
- Countryside location
- Fully Fitted Kitchen
- Over 45's

- Pet-friendly
- Pre-owned park home
- RoyaleLife development
- Gated Development

Total floor area 76.9 sq.m. (828 sq.ft.) approx