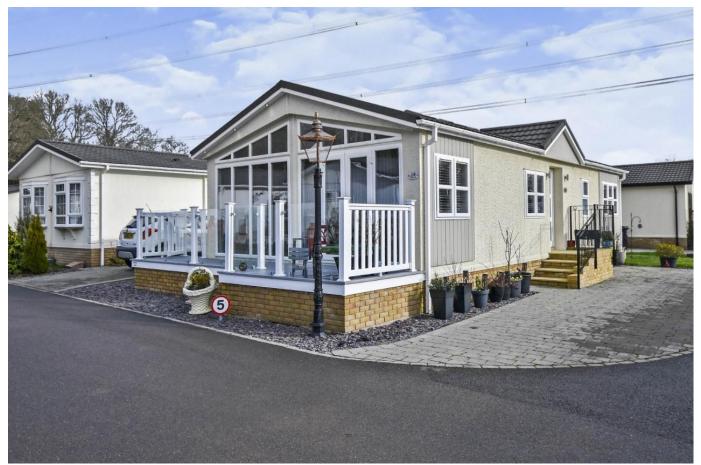

## Wimborne, Dorset, BH21

This modern pre-owned two bedroom (42'x20') Omar Accent park bungalow is located on a corner plot on this sought-after residential development by RoyaleLife. It has an en-suite shower room, open plan living/dining room, modern fitted kitchen, bathroom, double glazing, decked patio area and driveway to the side.

These homes are set within a private gated country estate. A short distance away is the Moors Valley Country Park which provides lots of outdoor pursuits with beautiful walks, cycle paths and a golf course. The nearby market town of Wimborne boasts one of the largest and most famous open and covered markets in the south of England.