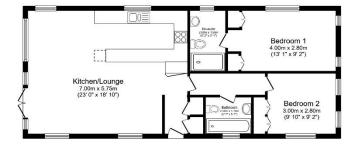

## **Key Features**

- Built 2019
- Community Living
- Countryside location
- Fully Fitted Kitchen
- Over 45's

- Pet-friendly
- Pre-owned park home
- RoyaleLife development
- Gated Development

Total floor area 76.9 sq.m. (828 sq.ft.) approx

This floor jam is of illustrative purposes only, it is not disant to sole. Any measurement, floor areas (including any total floor area,), openings and orientation are approximate. No details are
floor paramet benefit only in any purpose on they for not from part of all any approximate, floor laws any other parts or insistence in insistence in insistence in insistence. A party must rely upon its own impection(s).