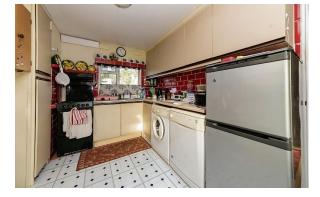

# Price as listed

This pre-owned park home (35'x12') is perfect for those looking for a detached, easy to maintain, bungalow style retirement property. The home features a kitchen, separate living room with large windows, one double bedroom, a study and a bathroom. The exterior features a driveway, a garden area overlooking the countryside, and a lean-to outbuilding.

#### **Key Features**

- Community Living
- Countryside Views
- Driveway
- Established Park
- Garden space

Living Room 3.81m x 3.56m (12' 6" x 11' 8") Kitchen 3.56m x 2.36m (11' 8" :

- Pre-owned park
  home
- Residential
- Development