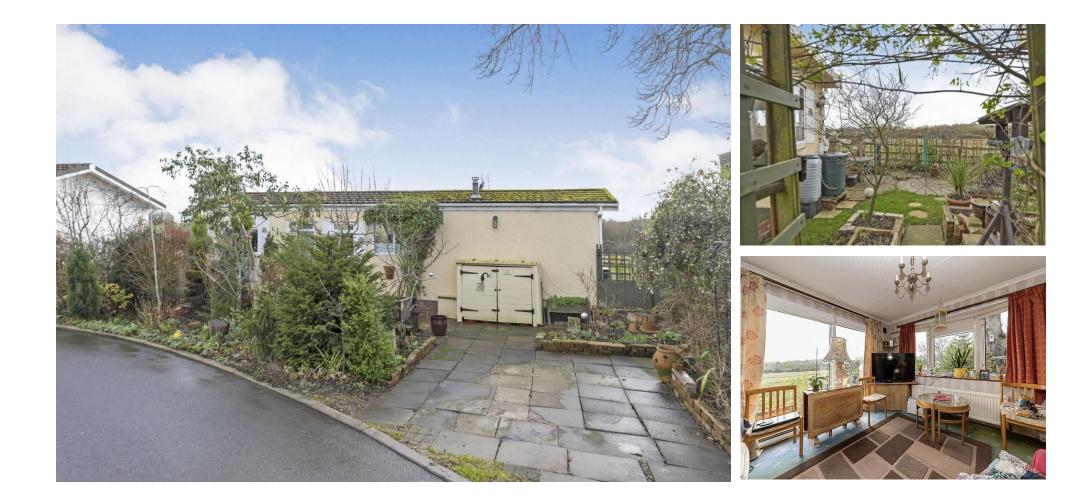

# Price as listed

This pre-owned park home (35'x12') is perfect for those looking for a detached, easy to maintain, bungalow style retirement property. The home features a kitchen, separate living room with large windows, one double bedroom, a study and a bathroom. The exterior features a driveway, a garden area overlooking the countryside, and a lean-to outbuilding.

Set within landscaped grounds, this is a stunning, pet-friendly, development surrounded by glorious countryside with country walks leading directly from the front door. The market town of Oakham is less than 10 minutes away offering a wide selection of shops and restaurants. The Rutland Water Nature Reserve is a short drive away.

#### **Key Features**

- Community Living
- Countryside Views
- Driveway
- Established Park
- Garden space

Living Room 3.81m x 3.56m (12' 6" x 11' 8") Kitchen 3.56m x 2.36m (11' 8" :

- Pre-owned park
  home
- Residential
- Development