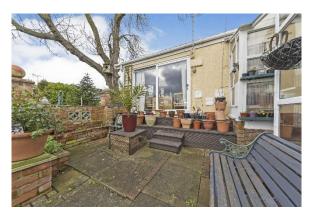

# Price as listed

This pre-owned park home (35'x12') is perfect for those looking for a detached, easy to maintain, bungalow style retirement property. The home features a kitchen, separate living room with large windows, one double bedroom, a study and a bathroom. The exterior features a driveway, a garden area overlooking the countryside, and a lean-to outbuilding.

#### **Key Features**

- Community Living
- Countryside Views
- Driveway
- Established Park
- Garden space

Living Room 3.81m x 3.56m (12' 6" x 11' 8") Kitchen 3.56m x 2.36m (11' 8" :

- Pre-owned park
  home
- Residential
- Development