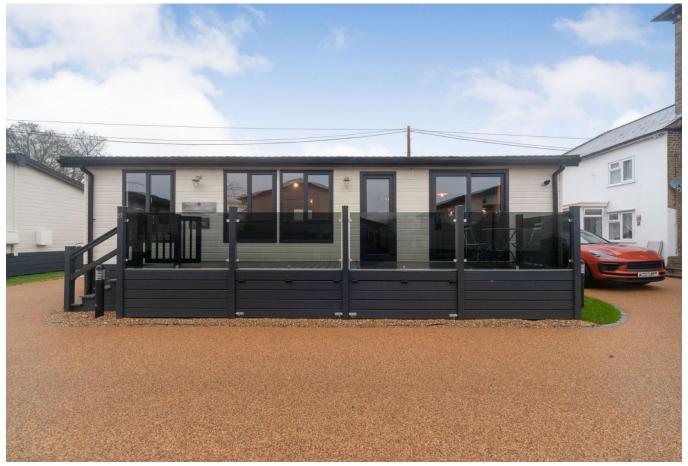

## Thames Retreat, Staines-Upon-Thames, Surrey, TW18

This pre-owned Pemberton Rivendale luxury park home (36'x22') is a classically styled park home with a traditional exterior and beautiful interior design. There is an open plan kitchen, living and dining area, two double bedrooms and two bathrooms. The exterior includes premium balcony with decking, parking and secure shed.

## **Key Features**

- Over 45's
- Part Exchange Available
- Pet-friendly
- Pre-owned park home
- Private Decking

- Private
- Gated Development
- Property is vacant
- Riverside Development

Total floor area 70.2 sq.m. (756 sq.ft.) approx