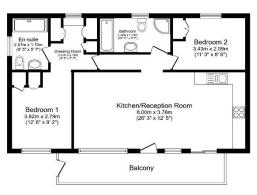

## **Key Features**

- Over 45's
- Part Exchange Available
- Pet-friendly
- Pre-owned park home
- Private Decking

- Private
- Gated Development
- Property is vacant
- Riverside Development

Total floor area 70.2 sq.m. (756 sq.ft.) approx

This force plan is bit illustrative purposes only. It is not darwn to scale. Any measurements, floor areas (including any titual floor area), openings and orientation are approximate. No details are squaresterned for common orientation are approximate. No details are squaresterned for common orientation are approximate. No details are squaresterned for common orientation are approximate. No details are squaresterned for common orientation are approximate. No details are squaresterned for common orientation are approximate. No details are squaresterned for common orientation are approximate. No details are squaresterned for common orientation are approximate. No details are squaresterned for common orientation are approximate. No details are squaresterned for common orientation are approximate. No details are squaresterned for common orientation are approximate. No details are squaresterned for common orientation are approximate. No details are squaresterned for common orientation are approximate. No details are squaresterned for common orientation are approximate. No details are squaresterned for common orientation are approximate. No details are squaresterned for common orientation are approximate. No details are squaresterned for common orientation are approximate. No details are squaresterned for common orientation are approximately approximate and common orientation are approximately as a squaresterned for common orientation are