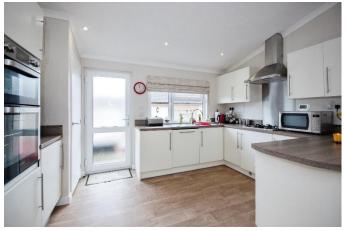

## St Leonards, Dorset, BH24

This modern, pre-owned, luxury Omar Newmarket (45'x20') park bungalow is in excellent condition. It features a comfortable lounge suite, a semi-open-plan kitchen and a comfortable living area. The home feature two bedroom with modern furniture and two bathrooms. The exterior features a driveway, easy to maintain garden area and decking area that captures the afternoon sun perfectly.