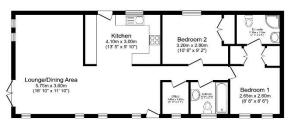

Total floor area 78.3 sq.m. (843 sq.ft.) approx

This for tale is to Business propose only, it is not done to scale. Any proposerents, for a year (including any total floor each, opening, and reledation are approximent. No orbits are purpose