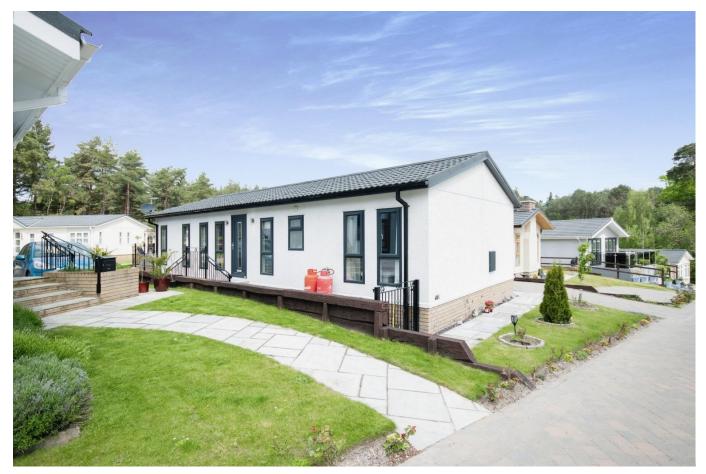

## St Leonards, Dorset, BH24

This modern, pre-owned, luxury Omar Newmarket (45'x20') park bungalow is in excellent condition. It features a comfortable lounge suite, a semi-open-plan kitchen and a comfortable living area. The home feature two bedroom with modern furniture and two bathrooms. The exterior features a driveway, easy to maintain garden area and decking area that captures the afternoon sun perfectly.

The park is in a highly sought-after rural location and embodies a relaxed lifestyle with a welcoming atmosphere. Set in stunning surroundings, ideal for making the most of the New Forest and Moors Valley Country Park which both offer wonderful walking trails. You will also find it incredibly convenient to enjoy award-winning beaches and the stunning Dorset and neighbouring Hampshire countryside.