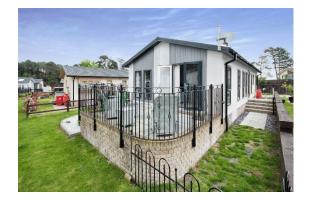

## St Leonards, Dorset, BH24

This modern, pre-owned, luxury Omar Newmarket (45'x20') park bungalow is in excellent condition. It features a comfortable lounge suite, a semi-open-plan kitchen and a comfortable living area. The home feature two bedroom with modern furniture and two bathrooms. The exterior features a driveway, easy to maintain garden area and decking area that captures the afternoon sun perfectly.

The park is in a highly sought-after rural location and embodies a relaxed lifestyle with a welcoming atmosphere. Set in stunning surroundings, ideal for making the most of the New Forest and Moors Valley Country Park which both offer wonderful walking trails. You will also find it incredibly convenient to enjoy award-winning beaches and the stunning Dorset and neighbouring Hampshire countryside.