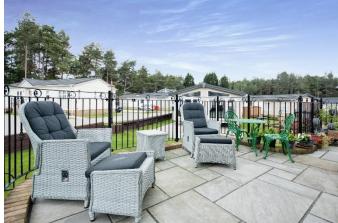

## St Leonards, Dorset, BH24

This modern, pre-owned, luxury Omar Newmarket (45'x20') park bungalow is in excellent condition. It features a comfortable lounge suite, a semi-open-plan kitchen and a comfortable living area. The home feature two bedroom with modern furniture and two bathrooms. The exterior features a driveway, easy to maintain garden area and decking area that captures the afternoon sun perfectly.