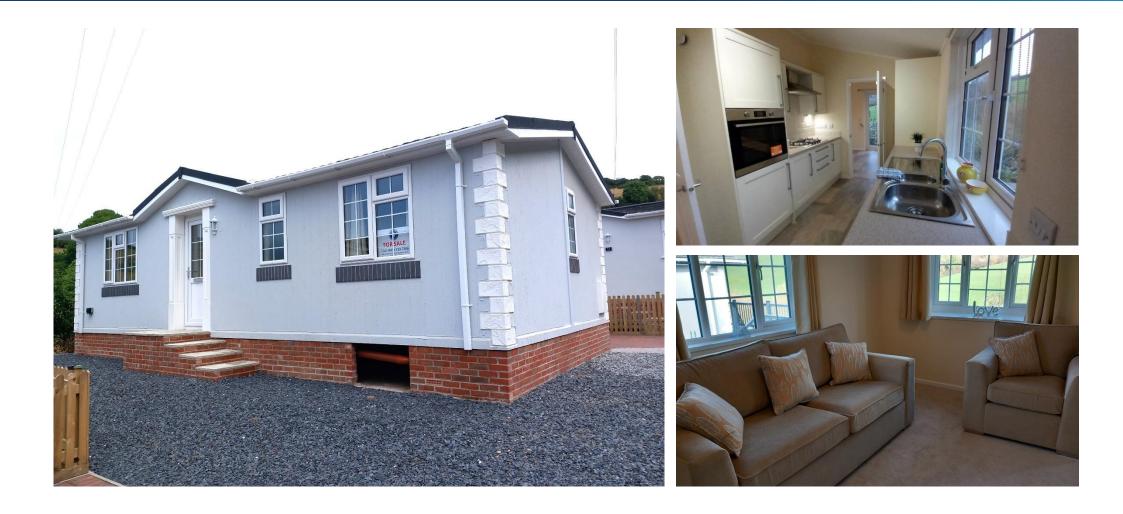

## Price as listed

This brand new, fully furnished modern Elegance Amber luxury park home (36'x18') features a modern kitchen with integrated appliances, dining area and a comfortable living room. There are also two bedrooms and two bathrooms.

#### **Key Features**

- Fully Furnished
- Far reaching views •
- Coastal location
- Established Park
- Residential development
- Countryside Walks
- Community Living
- Part Exchange Available
- Over 45's