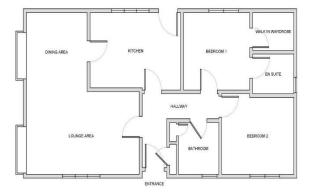

## Price as listed

This brand new, fully furnished modern Elegance Amber luxury park home (36'x18') features a modern kitchen with integrated appliances, dining area and a comfortable living room. There are also two bedrooms and two bathrooms.