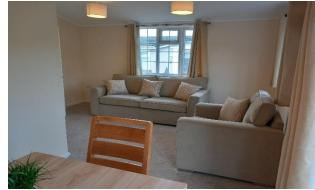

## Price as listed

This brand new, fully furnished modern Elegance Amber luxury park home (36'x18') features a modern kitchen with integrated appliances, dining area and a comfortable living room. There are also two bedrooms and two bathrooms.