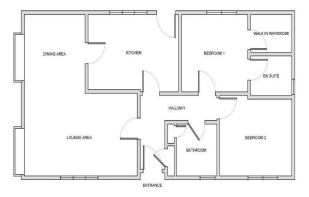

## Ilfracombe, Devon, EX34

This brand new, fully furnished modern Elegance Amber luxury park home (36'x18') features a modern kitchen with integrated appliances, dining area and a comfortable living room. There are also two bedrooms and two bathrooms.