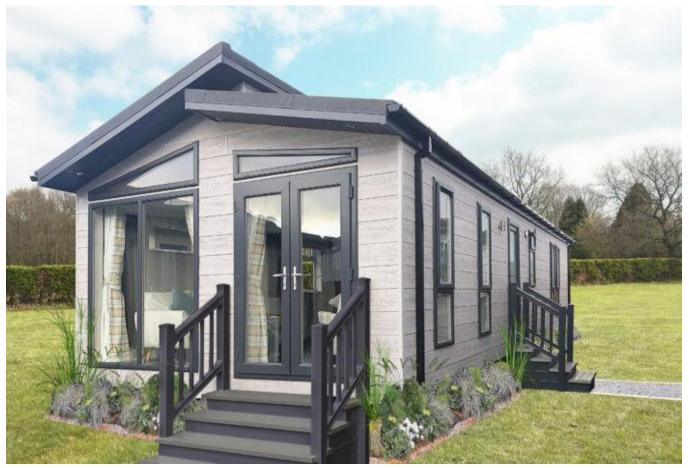

## Ilkley, West Yorkshire, LS29

This brand new, modern-furnished Omar Arden (45'x15') luxury park home is perfect for those looking for a detached, easy to maintain, bungalow-style property. The home has an open plan layout to the kitchen, dining and living rooms, there are two bedrooms and two bathrooms.

Age restriction: Over 45s

Pet friendly: Yes

Site fees (at time of listing): £225 per month

Residential license

Stock images have been used, the home on site may vary.