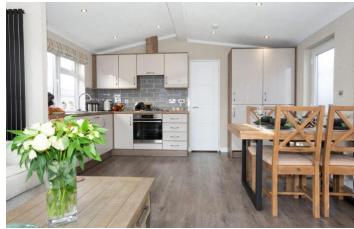

## Ilkley, West Yorkshire, LS29

This brand new, modern-furnished Omar Arden (45'x15') luxury park home is perfect for those looking for a detached, easy to maintain, bungalow-style property. The home has an open plan layout to the kitchen, dining and living rooms, there are two bedrooms and two bathrooms.

Age restriction: Over 45s

Pet friendly: Yes

Site fees (at time of listing): £225 per month

Residential license

Stock images have been used, the home on site may vary.