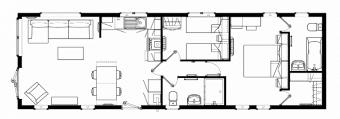

## Ilkley, West Yorkshire, LS29

This brand new, modern-furnished Omar Arden (45'x15') luxury park home is perfect for those looking for a detached, easy to maintain, bungalow-style property. The home has an open plan layout to the kitchen, dining and living rooms, there are two bedrooms and two bathrooms.