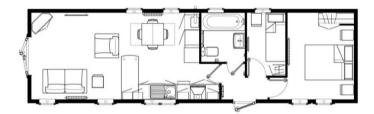

### £149,995

This brand new, modern-furnished Omar Newmarket (40'x12') luxury park home is perfect for those looking for a detached, easy to maintain, bungalow-style property. The home has a kitchen with integrated appliances, a comfortable living area, two bedrooms and a bathroom.