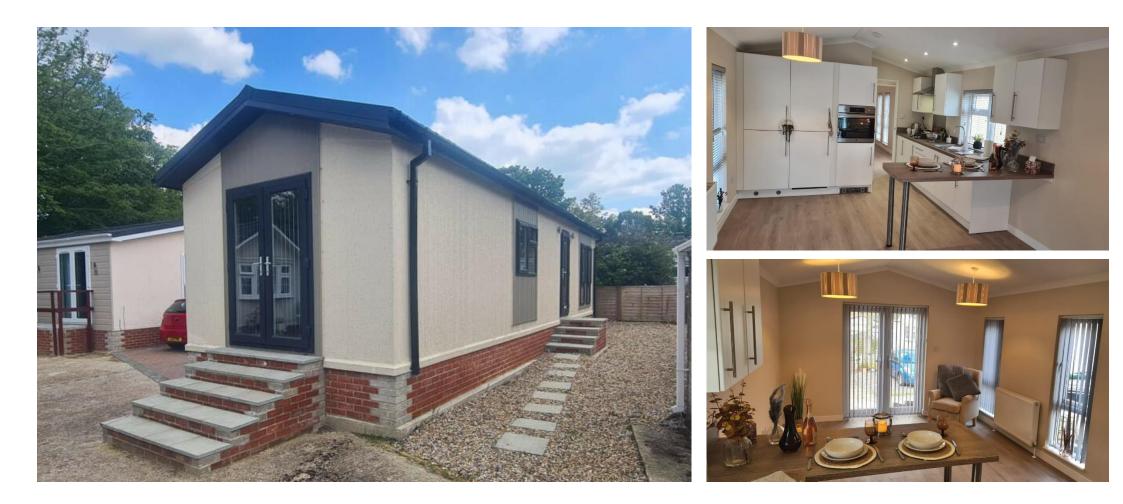

### £149,995

This brand new, modern-furnished Omar Newmarket (40'x12') luxury park home is perfect for those looking for a detached, easy to maintain, bungalow-style property. The home has a kitchen with integrated appliances, a comfortable living area, two bedrooms and a bathroom.