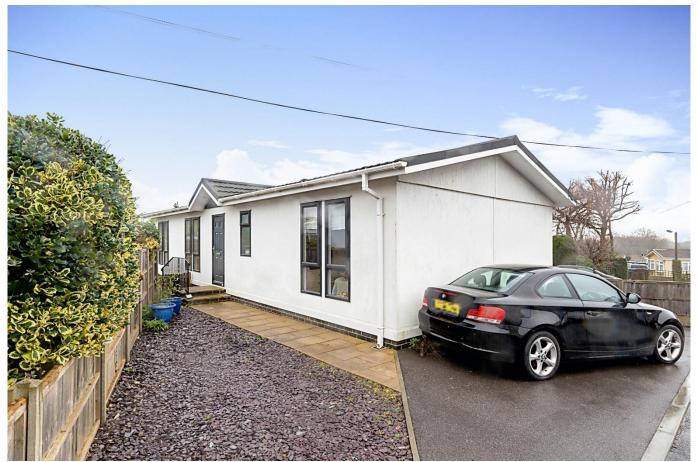

## Surrey Hills Park, Tadworth, Surrey, KT20

This is a superb pre-owned 50'x20' Prestige Sofia park home built in 2018. It has an impressive Kitchen/dining room with vaulted ceiling, spacious lounge, two double bedrooms, en-suite, bathroom, mains gas central heating, enclosed rear garden and off street parking.

## **Key Features**

- Driveway
- Enclosed Garden
- Exceptionally High Specification
- Over 25's
- Part Exchange Available

- Pet-friendly
- Pre-owned park home
- Sought After Residential Park
- Spacious
   Accommodation
- Two Double Bedrooms