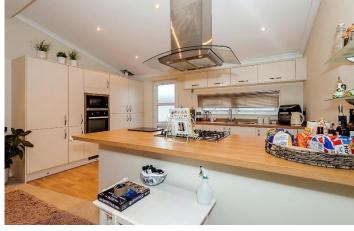

## Surrey Hills Park, Tadworth, Surrey, KT20

This is a superb pre-owned 50'x20' Prestige Sofia park home built in 2018. It has an impressive Kitchen/dining room with vaulted ceiling, spacious lounge, two double bedrooms, en-suite, bathroom, mains gas central heating, enclosed rear garden and off street parking.