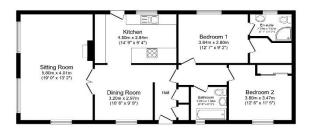

Total floor area 92.1 sq.m. (991 sq.fit.) approx

The fore plan in the Upstate in process only it is need down in social. Per reconstruents, four area sending any shall four analy, species are demonstrate, to detail as a quantum fore years of the sending and the selection of residence. A perimutal by sport to one registering. Proceedings and the selection of the purpose and selection of year of the part of an expression of the purpose of the selection of the purpose of