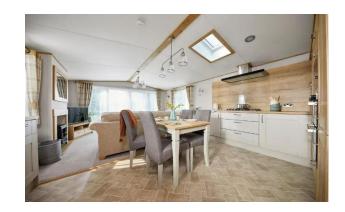

## Richmondshire, Yorkshire, DL2

This brand new, modern-furnished ABI Ambleside Premier (40'x14') luxury park home is perfect for those looking for a detached, easy to maintain, bungalow-style property. The property has a modern, openplan kitchen, living and dining space, two bedrooms and two bathrooms.