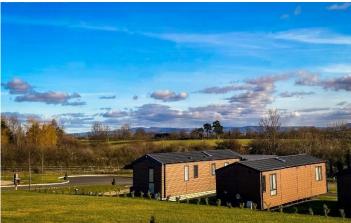

The park is set in the Clevedon Hills on the edge of the North Yorkshire Moors National Park. The closest towns to the park are Richmond (11 miles) and Darlington (just 5 miles) with a regular bus route between the two from Dalton on Tees. Both towns have medical centres and supermarkets and town facilities.

Age restriction: None Pet friendly: Yes

Site fees (at time of listing): £2,760 per year

12-month leisure license

Stock images have been used, the home on site may vary.