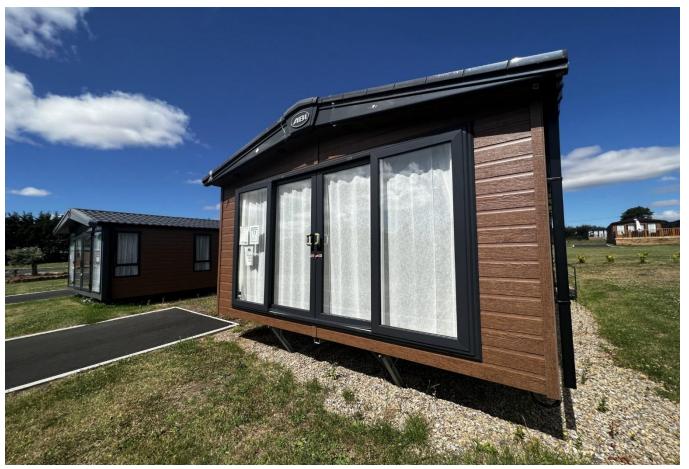

## Richmondshire, Yorkshire, DL2

This brand new, modern-furnished ABI Ambleside Premier (40'x14') luxury park home is perfect for those looking for a detached, easy to maintain, bungalow-style property. The property has a modern, openplan kitchen, living and dining space, two bedrooms and two bathrooms.

Age restriction: None Pet friendly: Yes

Site fees (at time of listing): £2,760 per year

12-month leisure license

Stock images have been used, the home on site may vary.