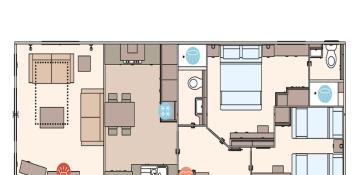

## Richmondshire, Yorkshire, DL2

This brand new, modern-furnished ABI Ambleside Premier (40'x14') luxury park home is perfect for those looking for a detached, easy to maintain, bungalow-style property. The property has a modern, openplan kitchen, living and dining space, two bedrooms and two bathrooms.