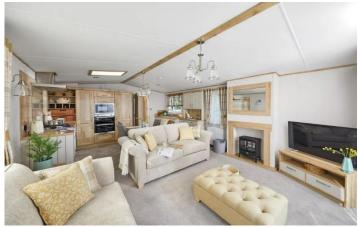

## Richmondshire, Yorkshire, DL2

This brand new, modern-furnished ABI Ambleside Premier (40'x14') luxury park home is perfect for those looking for a detached, easy to maintain, bungalow-style property. The property has a modern, openplan kitchen, living and dining space, two bedrooms and two bathrooms.

Age restriction: None Pet friendly: Yes

Site fees (at time of listing): £2,760 per year

12-month leisure license

Stock images have been used, the home on site may vary.