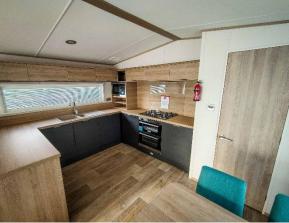

## Richmondshire, Yorkshire, DL2

This brand new, modern-furnished ABI Langdale (40'x13') luxury park home is perfect for those looking for a detached, easy to maintain, bungalow-style property. The property has a modern, open-plan kitchen, living and dining space, two bedrooms and two bathrooms.

## **Key Features**

- 12 Month Leisure Licence
- Brand new home
- Fully furnished
- Modern Design
- Open plan home

- Parking
- Pet-friendly
- Small development
- Two bedrooms
- Village location

**CONTACT US** 