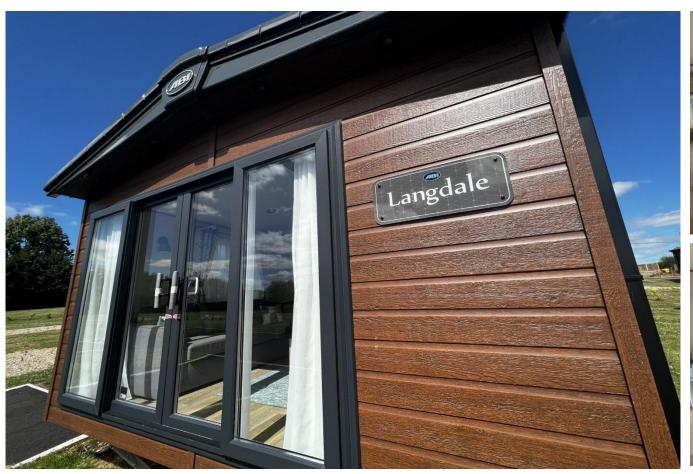

## Richmondshire, Yorkshire, DL2

This brand new, modern-furnished ABI Langdale (40'x13') luxury park home is perfect for those looking for a detached, easy to maintain, bungalow-style property. The property has a modern, open-plan kitchen, living and dining space, two bedrooms and two bathrooms.

## **Key Features**

- 12 Month Leisure Licence
- Brand new home
- Fully furnished
- Modern Design
- Open plan home

- Parking
- Pet-friendly
- Small development
- Two bedrooms
- Village location

**CONTACT US** 