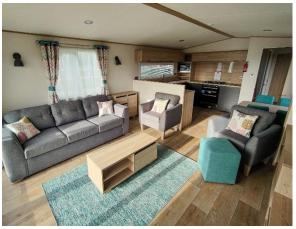

## Richmondshire, Yorkshire, DL2

This brand new, modern-furnished ABI Langdale (40'x13') luxury park home is perfect for those looking for a detached, easy to maintain, bungalow-style property. The property has a modern, open-plan kitchen, living and dining space, two bedrooms and two bathrooms.

## **Key Features**

- 12 Month Leisure Licence
- Brand new home
- Fully furnished
- Modern Design
- Open plan home

- Parking
- Pet-friendly
- Small development
- Two bedrooms
- Village location

**CONTACT US** 