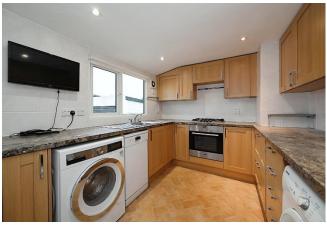

## Bearwood Park, Wokingham, Berkshire, RG41

This pre-owned, well maintained Stately Balmoral (36'x20') park home is perfect for those looking for a detached, easy-to-maintain, bungalow-style property. The home has two double bedrooms, kitchen and dining area, and a separate living room. The landscaped exterior boasts a separate garage and an easy-to-maintain garden space.