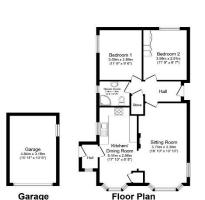

## Bearwood Park, Wokingham, Berkshire, RG41

This pre-owned, well maintained Stately Balmoral (36'x20') park home is perfect for those looking for a detached, easy-to-maintain, bungalow-style property. The home has two double bedrooms, kitchen and dining area, and a separate living room. The landscaped exterior boasts a separate garage and an easy-to-maintain garden space.