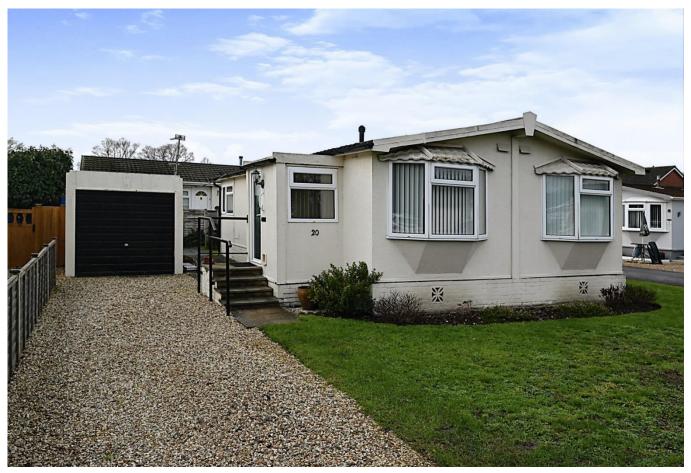

## Bearwood Park, Wokingham, Berkshire, RG41

This pre-owned, well maintained Stately Balmoral (36'x20') park home is perfect for those looking for a detached, easy-to-maintain, bungalow-style property. The home has two double bedrooms, kitchen and dining area, and a separate living room. The landscaped exterior boasts a separate garage and an easy-to-maintain garden space.

## **Key Features**

- Community Living
- Established Park
- Garage
- Garden Shed
- Part Exchange

- Pre-owned park home
- Two Bedrooms
- Amenities nearby
- Residential area

01793 840917

advice@quickmoveproperties.co.uk