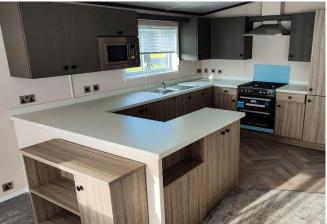

## Richmondshire, Yorkshire, DL2

This brand new, modern-furnished Victory Beechwood (40'x20') luxury park home is perfect for those looking for a detached, easy to maintain, bungalow-style property. The property has a modern, open-plan kitchen, living and dining space, two bedrooms and two bathrooms.