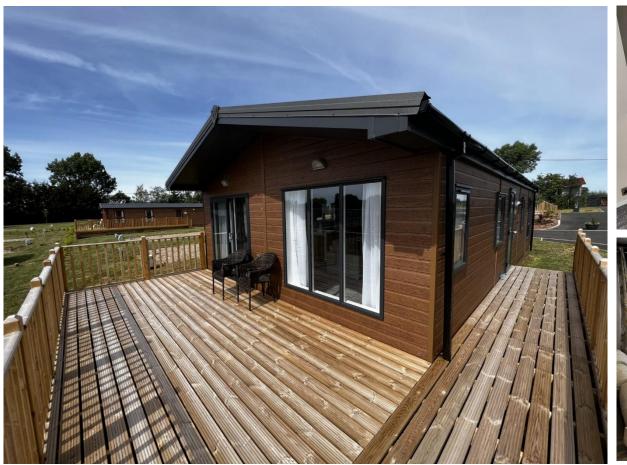

## Richmondshire, Yorkshire, DL2

This brand new, modern-furnished Victory Beechwood (40'x20') luxury park home is perfect for those looking for a detached, easy to maintain, bungalow-style property. The property has a modern, open-plan kitchen, living and dining space, two bedrooms and two bathrooms.

Age restriction: None Pet friendly: Yes

Site fees (at time of listing): £2,760 per year

12-month leisure license

Stock images have been used, the home on site may vary.