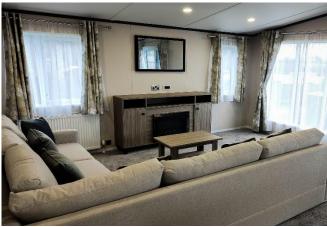

## Richmondshire, Yorkshire, DL2

This brand new, modern-furnished Victory Beechwood (40'x20') luxury park home is perfect for those looking for a detached, easy to maintain, bungalow-style property. The property has a modern, open-plan kitchen, living and dining space, two bedrooms and two bathrooms.