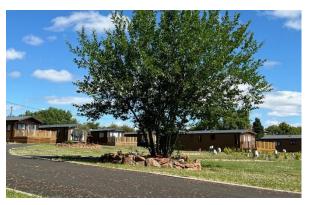

## Richmondshire, Yorkshire, DL2

This brand new, modern-furnished Victory Beechwood (40'x20') luxury park home is perfect for those looking for a detached, easy to maintain, bungalow-style property. The property has a modern, open-plan kitchen, living and dining space, two bedrooms and two bathrooms.

The park is set in the Clevedon Hills on the edge of the North Yorkshire Moors National Park. The closest towns to the park are Richmond (11 miles) and Darlington (just 5 miles) with a regular bus route between the two from Dalton on Tees. Both towns have medical centres and supermarkets and town facilities.