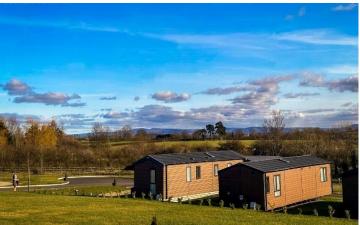

The park is set in the Clevedon Hills on the edge of the North Yorkshire Moors National Park. The closest towns to the park are Richmond (11 miles) and Darlington (just 5 miles) with a regular bus route between the two from Dalton on Tees. Both towns have medical centres and supermarkets and town facilities.

Age restriction: None

Pet friendly: Yes

Site fees (at time of listing): £2,760 per year

12-month leisure license

Stock images have been used, the home on site may vary.