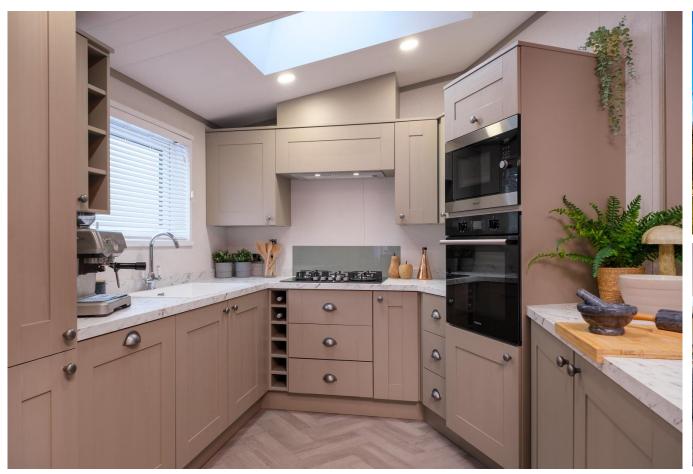

## Richmondshire, Yorkshire, DL2

This brand new, modern-furnished Victory Parkview (40'x20') luxury park home is perfect for those looking for a detached, easy to maintain, bungalow-style property. The property has a modern, open-plan kitchen, living and dining space, two bedrooms and two bathrooms.

## **Key Features**

- 12 Month Leisure Licence
- Brand new home
- Fully furnished
- Modern Design
- Open plan home

- Parking
- Pet-friendly
- Small development
- Two bedrooms
- Village location

01793 840917