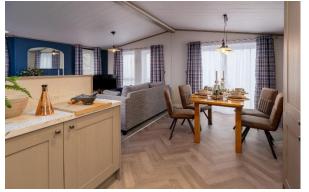

## Richmondshire, Yorkshire, DL2

This brand new, modern-furnished Victory Parkview (40'x20') luxury park home is perfect for those looking for a detached, easy to maintain, bungalow-style property. The property has a modern, open-plan kitchen, living and dining space, two bedrooms and two bathrooms.