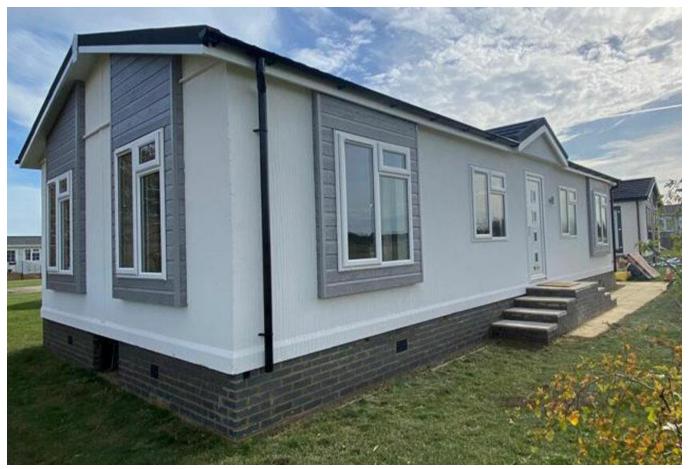

## Hailsham, East Sussex, BN27

This brand new, modern-furnished Manor Arthingworth (48'x20') luxury park home is perfect for those looking for a detached, easy to maintain, bungalow-style property. The home features a modern kitchen and dining area, a comfortable living space, two double bedrooms and two bathrooms.