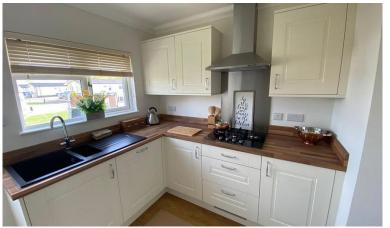

## Hailsham, East Sussex, BN27

This brand new, modern-furnished Manor Arthingworth (48'x20') luxury park home is perfect for those looking for a detached, easy to maintain, bungalow-style property. The home features a modern kitchen and dining area, a comfortable living space, two double bedrooms and two bathrooms.

## **Key Features**

- Coming soon
- Community Living
- Exceptionally High Specification
- Fully Fitted Kitchen
- Outstanding Location

- Over 50s
- Part Exchange Available
- Residential Park
- Retirement Property
- Rural Location