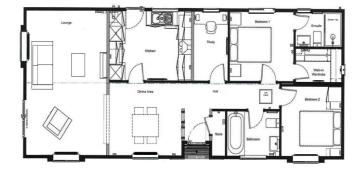

## Hailsham, East Sussex, BN27

This brand new, modern-furnished Manor Arthingworth (48'x20') luxury park home is perfect for those looking for a detached, easy to maintain, bungalow-style property. The home features a modern kitchen and dining area, a comfortable living space, two double bedrooms and two bathrooms.