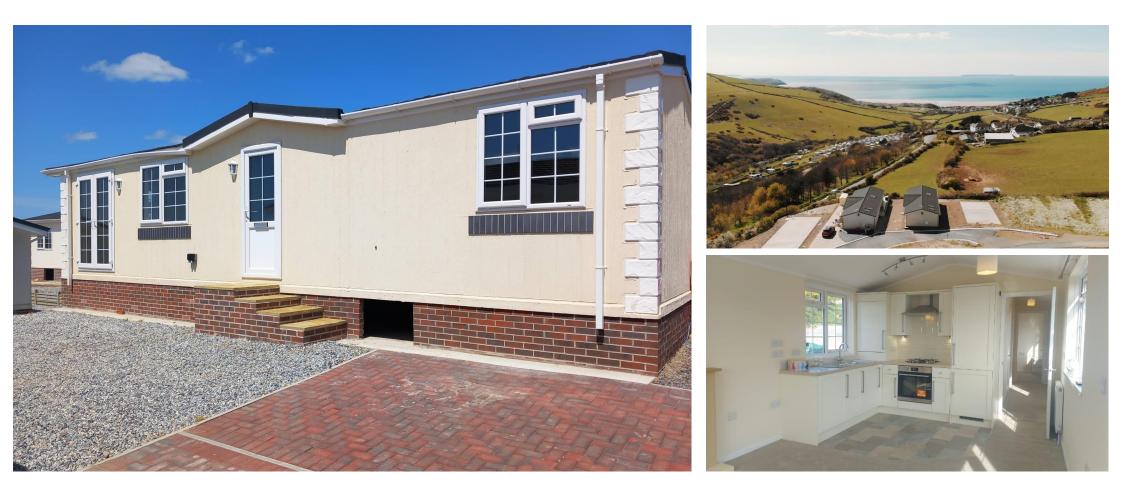

## Woolacombe, Devon, EX34

This home is perfect for those looking for a detached, easy to maintain, bungalow style retirement property in a modern secluded development. This top of the range park home is designed to a high, luxury standard with an intelligent floor plan. The home features a modern kitchen with integrated appliances, a comfortable living area and two bedrooms.

Set in the rolling hills of North Devon, this modern and welcoming residential park for the over 45s is within walking distance from Woolacombe Bay. A bus stop is located just outside of the park, providing great transport links to the surrounding area. The village of Woolacombe is just a short walk away, there you can find your local amenities as well as pubs, restaurants, and leisure activities.

## **Key Features**

- Brand new home
- Fully Furnished
- Walking distance from Woolacombe Bay
- Over 45s
- Part Exchange for a Quick Sale
- Pet friendly Site •
- Integrated appliances

**CONTACT US** 01793 840917 advice@quickmoveproperties.co.uk