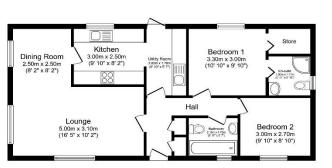

## Price as listed

This pre-owned modern Omar Middleton (40'x20') park home is perfect for those looking for a detached, easy to maintain, bungalow-style property. The home features a spacious, galley-style kitchen, dining and living area. There are two double bedrooms, one family bathroom and an en suite. The landscaped exterior boasts parking and a garden area.

# 

fotal floor area 72.4 sq.m. (779 sq.ft.) approx Ils for glar is a floating pupper of the float dawn is sack any measurements, foor areas (floating any total floar ena), geerings and olerstation are approximate. No destin are gaments and the float dawn and approxes and the pup to after any apprendix. No advect is approximate, more any and the sack and the