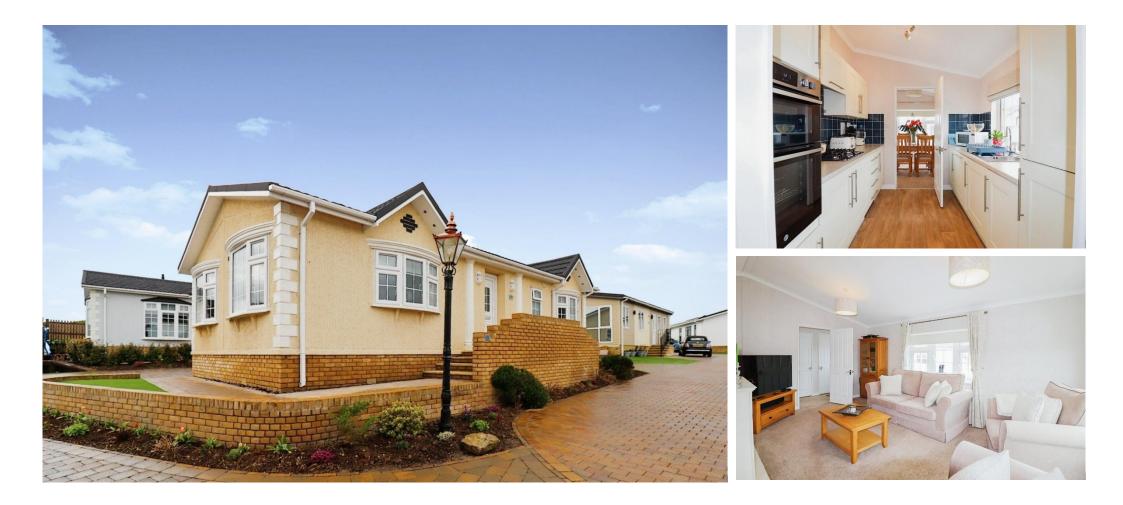

## Price as listed

This pre-owned modern Omar Middleton (40'x20') park home is perfect for those looking for a detached, easy to maintain, bungalow-style property. The home features a spacious, galley-style kitchen, dining and living area. There are two double bedrooms, one family bathroom and an en suite. The landscaped exterior boasts parking and a garden area.

#### **Key Features**

- Access to leisure facilities
- Coastal Location
- Established Park
- Over 45s
- Part Exchange Available

- Pet-friendly
- Pre-owned park home
- Popular development
- Residential
  Development
- Well maintained
  home