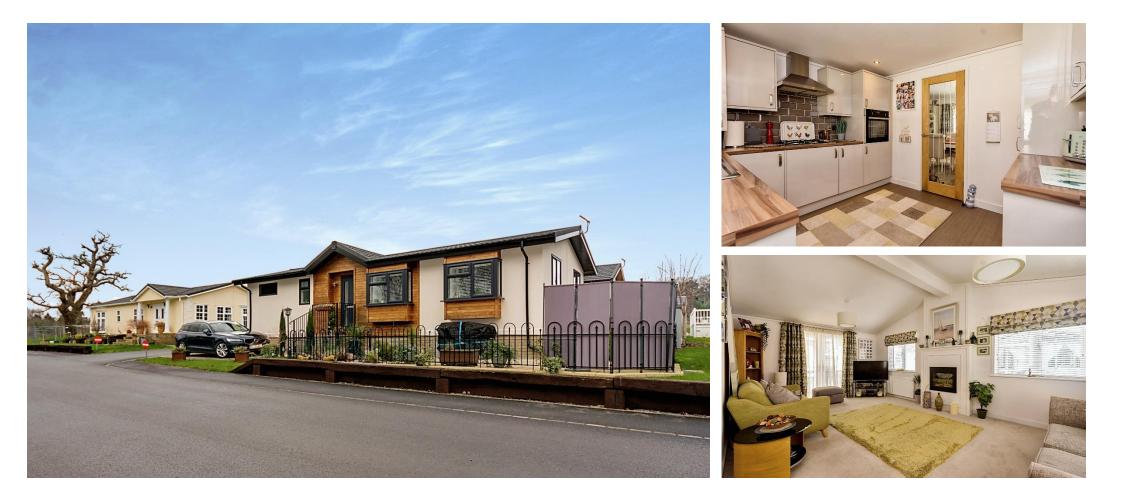

## £220,000

This pre-owned, modern Pathfinder Silkwood (42'x20') park bungalow is perfect for those looking for a detached, easy to maintain, bungalow style retirement property. The home features a modern, fitted kitchen/diner, living room, and two well sized double bedroom. The landscaped exterior boasts a garden area and parking spaces.

Set in picture-postcard surroundings, Regency Court has very spaced out and landscaped plots and is tailor-made for the over 45s. This RoyaleLife development is located in a good spot for enjoying the Devon countryside. Stover Country Park contains over 114 acres of woodland, heathland, a lake, and a variety of wildlife. It is a site of special scientific interest as it is protected by law to conserve its wildlife and geology. Dartmoor National Park has open moorlands and deep river valleys, with a rich history and rare wildlife.