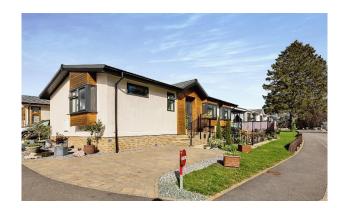

## £220,000

This pre-owned, modern Pathfinder Silkwood (42'x20') park bungalow is perfect for those looking for a detached, easy to maintain, bungalow style retirement property. The home features a modern, fitted kitchen/diner, living room, and two well sized double bedroom. The landscaped exterior boasts a garden area and parking spaces.

Set in picture-postcard surroundings, Regency Court has very spaced out and landscaped plots and is tailor-made for the over 45s. This RoyaleLife development is located in a good spot for enjoying the Devon countryside. Stover Country Park contains over 114 acres of woodland, heathland, a lake, and a variety of wildlife. It is a site of special scientific interest as it is protected by law to conserve its wildlife and geology. Dartmoor National Park has open moorlands and deep river valleys, with a rich history and rare wildlife.