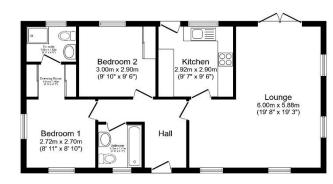

#### **Key Features**

- 12 Month Leisure Licence
- Community Living
- Countryside walks
- Driveway
- Garden

- Over 45s
- Pet-friendly
- Pre-owned park home
- Two bedrooms
- Well-maintained homes

Total floor area 66.9 sq.m. (720 sq.ft.) approx This for other is for illustrative purposes only, it is not strain to satisfy any necessariantic floor areas (plotaling any total floor areas), operings and coincidion are approximate. No details are purpose the process flori is for illustrative purposes only, it is not strain to satisfy any necessariantic floor areas (plotaling any total floor areas), operings and coincidion are approximate. No details are purpose to any operation of the process only of the process of the plotaling and the plotaling and total floor areas), operatings and coincidion are approximate. No details are purpose to any operation of the plotaling and the plotaling