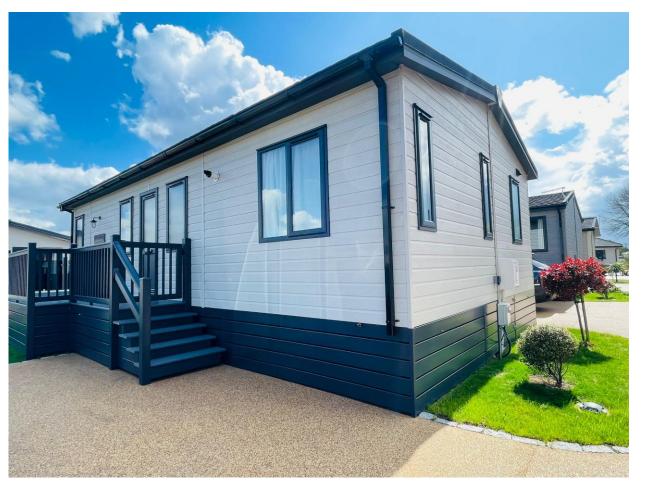

## **Staines, Surrey, TW18**

This brand new, fully-furnished Pemberton Glendalde a luxury park home is perfect for those looking for a detached, easy to maintain, bungalow-style retirement property. The open-plan kitchen area features integrated appliances, the living room features a plush lounge suite and large windows. There are two double bedrooms, an en suite and a family bathroom.