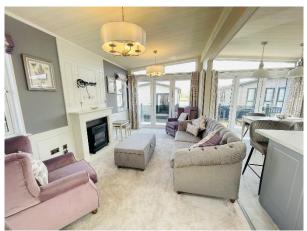

## **Staines, Surrey, TW18**

This brand new, fully-furnished Pemberton Glendalde a luxury park home is perfect for those looking for a detached, easy to maintain, bungalow-style retirement property. The open-plan kitchen area features integrated appliances, the living room features a plush lounge suite and large windows. There are two double bedrooms, an en suite and a family bathroom.