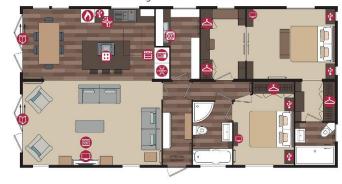

## **Staines, Surrey, TW18**

This brand new, fully-furnished Pemberton Glendalde a luxury park home is perfect for those looking for a detached, easy to maintain, bungalow-style retirement property. The open-plan kitchen area features integrated appliances, the living room features a plush lounge suite and large windows. There are two double bedrooms, an en suite and a family bathroom.