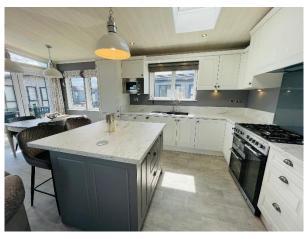

## **Staines, Surrey, TW18**

This brand new, fully-furnished Pemberton Glendalde a luxury park home is perfect for those looking for a detached, easy to maintain, bungalow-style retirement property. The open-plan kitchen area features integrated appliances, the living room features a plush lounge suite and large windows. There are two double bedrooms, an en suite and a family bathroom.