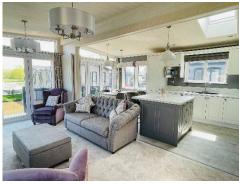

## **Staines, Surrey, TW18**

This brand new, fully-furnished Pemberton Glendalde a luxury park home is perfect for those looking for a detached, easy to maintain, bungalow-style retirement property. The open-plan kitchen area features integrated appliances, the living room features a plush lounge suite and large windows. There are two double bedrooms, an en suite and a family bathroom.