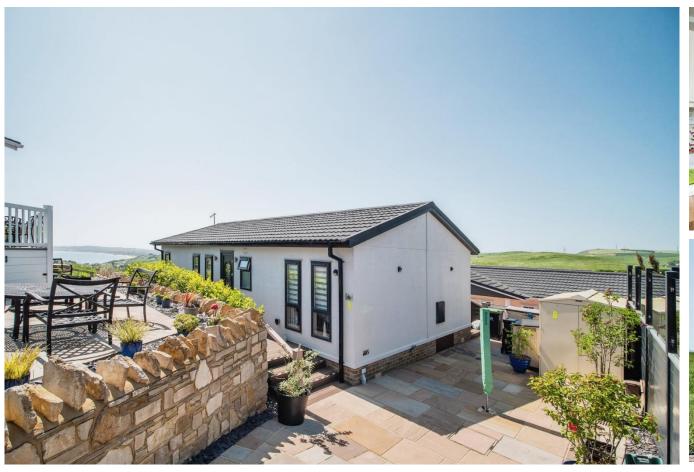

## Weymouth, Dorset, DT3

A two double bedroom (40'x20') Omar built home situated in a small exclusive residential development boasting elevated, spectacular sea views. Those looking for a coastal home will love this home and its location, and the view has to be seen to be believed. Driveway with parking for 3 cars and decked area.

The park is a small new development offering spectacular sea and countryside views on all sides. The park is 3 miles from Weymouth Town Centre and only 1 mile from the beach by road. Weymouth itself boasts 3 miles of sandy beach, and its historic harbour offers plenty of restaurants, bars, and cafes. Further along the coast you can find Studland beaches or Sandbanks and Poole Harbour.

## **Key Features**

- Decking
- Outstanding coastal location
- Over 45s
- Parking space
- Part Exchange Available

- Pet-friendly
- Pre-owned park home
- Residential Development
- Sea View
- Small exclusive development