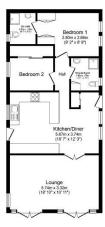

## Weymouth, Dorset, DT3

A two double bedroom (40'x20') Omar built home situated in a small exclusive residential development boasting elevated, spectacular sea views. Those looking for a coastal home will love this home and its location, and the view has to be seen to be believed. Driveway with parking for 3 cars and decked area.