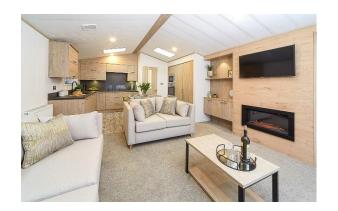

## Mansfield, Nottinghamshire, NG19

This brand new, modern-furnished Atlas Jasmine (43'x14') luxury lodge is perfect for those looking for a detached, easy to maintain, bungalow-style property. The lodge features an open plan layout, two bedrooms, an en suite and a bathroom. The landscaped exterior boasts two parking spaces. There are additional options to acquire decking and paving through the park operator.

## **Key Features**

- 12 Month Leisure Licence
- CCTV at park entrance
- Fully Furnished
- House buying service
- Integrated Appliances

- No age restriction
- Parking for two cars
- Pet-Friendly
- Semi-Rural Location