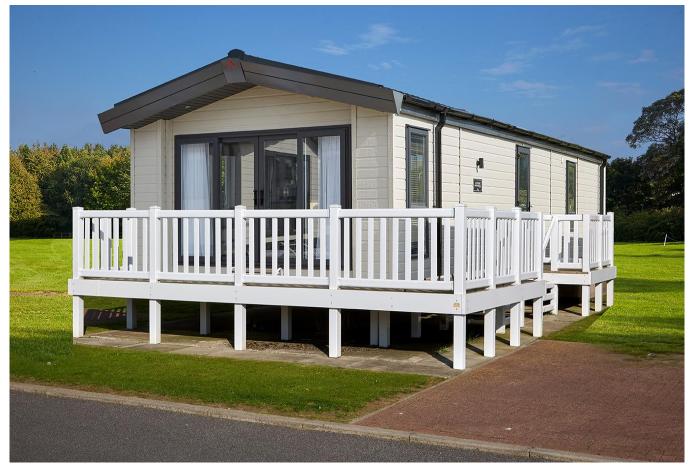

## Mansfield, Nottinghamshire, NG19

This brand new, modern-furnished Atlas Jasmine (43'x14') luxury lodge is perfect for those looking for a detached, easy to maintain, bungalow-style property. The lodge features an open plan layout, two bedrooms, an en suite and a bathroom. The landscaped exterior boasts two parking spaces. There are additional options to acquire decking and paving through the park operator.

Age restriction: None Pet friendly: Yes

Site fees: £2,732 per year

Stock images have been used, the home on site may vary.