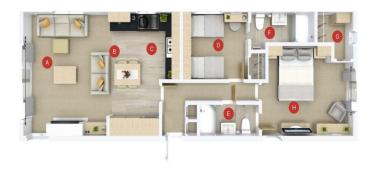

## Mansfield, Nottinghamshire, NG19

This brand new, modern-furnished Atlas Jasmine (43'x14') luxury lodge is perfect for those looking for a detached, easy to maintain, bungalow-style property. The lodge features an open plan layout, two bedrooms, an en suite and a bathroom. The landscaped exterior boasts two parking spaces. There are additional options to acquire decking and paving through the park operator.

## **Key Features**

- 12 Month Leisure Licence
- CCTV at park entrance
- Fully Furnished
- House buying service
- Integrated Appliances

- No age restriction
- Parking for two cars
- Pet-Friendly
- Semi-Rural Location