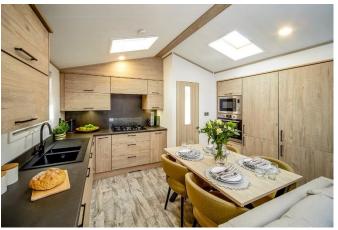

## Mansfield, Nottinghamshire, NG19

This brand new, modern-furnished Atlas Jasmine (43'x14') luxury lodge is perfect for those looking for a detached, easy to maintain, bungalow-style property. The lodge features an open plan layout, two bedrooms, an en suite and a bathroom. The landscaped exterior boasts two parking spaces. There are additional options to acquire decking and paving through the park operator.

## **Key Features**

- 12 Month Leisure Licence
- CCTV at park entrance
- Fully Furnished
- House buying service
- Integrated Appliances

- No age restriction
- Parking for two cars
- Pet-Friendly
- Semi-Rural Location