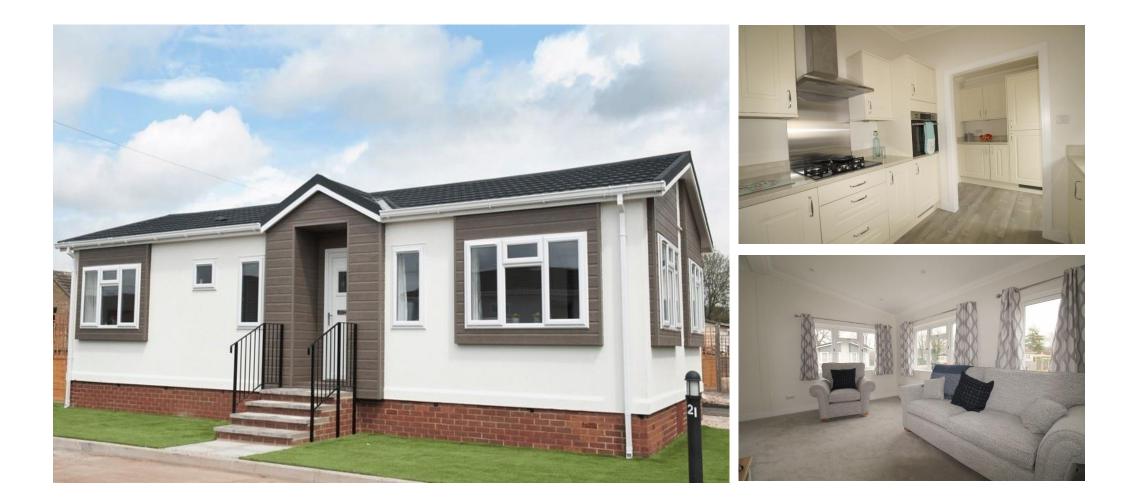

## £347,000

This brand new, modern-furnished Manor Warkton (45'x22') luxury park home is perfect for those looking for a detached, easy to maintain, bungalow-style property. The home features a spacious kitchen, a comfortable living area, two double bedrooms and two bathrooms.

This residential development has been skilfully landscaped to preserve the woodland setting of the estate. The village of Turners Hill, with the usual shopping facilities, is approximately 1 mile away and buses going to Crawley and East Grinstead pass the entrance to the park. The park has its own general store and licensed club and close by local sporting facilities include golf, squash, fishing, and swimming.