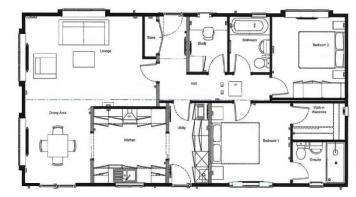

## £347,000

This brand new, modern-furnished Manor Warkton (45'x22') luxury park home is perfect for those looking for a detached, easy to maintain, bungalow-style property. The home features a spacious kitchen, a comfortable living area, two double bedrooms and two bathrooms.