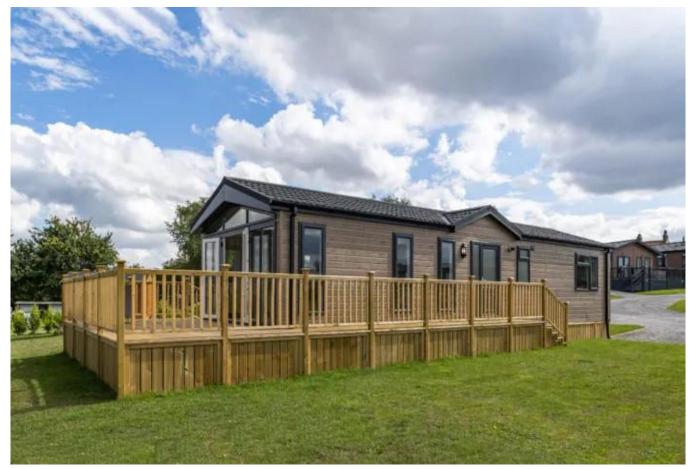

## Nottingham, Nottinghamshire, NG14

This brand new, modern-furnished Omar Southwold (43'x15') luxury park home features an open plan kitchen, living and dining room with large windows and French doors, two bedrooms, an en suite and bathroom.

This 12-month leisure development has a handful of homes on site and ready to occupy, with more coming soon. Located just two minutes walk from the River Trent, this gated development offers picturesque countryside living, with walking routes nearby. The development has no age restriction and is pet friendly.

Age restriction: None Pet friendly: Yes

Site fees: £4,500 per year for a twin unit

Stock images have been used, the home on site may vary