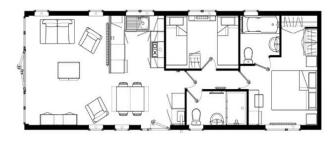

## Nottingham, Nottinghamshire, NG14

This brand new, modern-furnished Omar Southwold (43'x15') luxury park home features an open plan kitchen, living and dining room with large windows and French doors, two bedrooms, an en suite and bathroom.