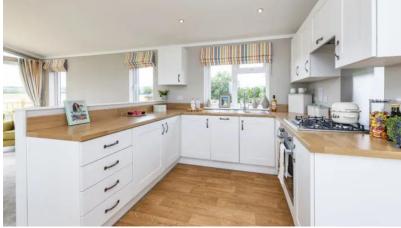

## Nottingham, Nottinghamshire, NG14

This brand new, modern-furnished Omar Southwold (43'x15') luxury park home features an open plan kitchen, living and dining room with large windows and French doors, two bedrooms, an en suite and bathroom.