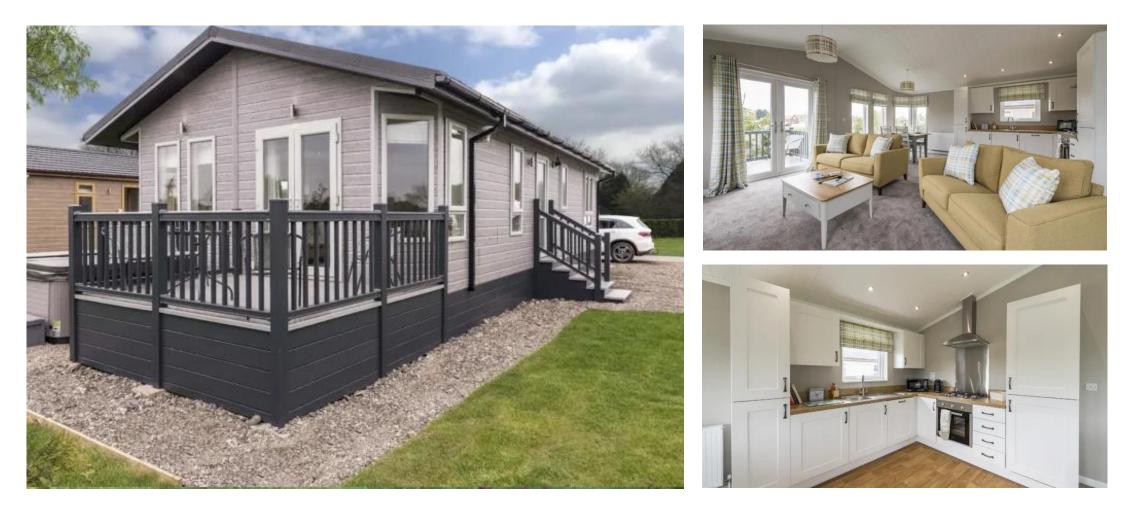

# £199,995

This brand new, modern-furnished Omar Westfield (40'x20') luxury park home features an open plan kitchen, living and dining room with large windows and French doors, two double bedrooms, an en suite and bathroom.

Age restriction: None Pet friendly: Yes Site fees: £4,500 per year for a twin unit Stock images have been used, the home on site may vary