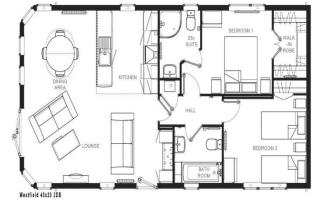

# £199,995

This brand new, modern-furnished Omar Westfield (40'x20') luxury park home features an open plan kitchen, living and dining room with large windows and French doors, two double bedrooms, an en suite and bathroom.

#### **Key Features**

- 12 Month Leisure Ho Licence ser
  - Brand new home •
- Countryside Walks
- Fully Furnished
- Gated and secure community
- Home buying service
- Parking for two cars
- Pet-Friendly
- Two Double Bedrooms
  - Village location