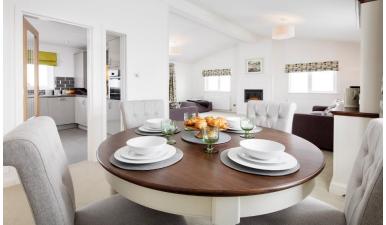

## Hockley, Essex, SS5

This brand new, modern-furnished Pathfinder luxury park home (37x19) is perfect for those looking for a detached, easy to maintain, bungalow style retirement property. The home features a spacious kitchen and a separate living/dining area, two bedrooms and two bathrooms.