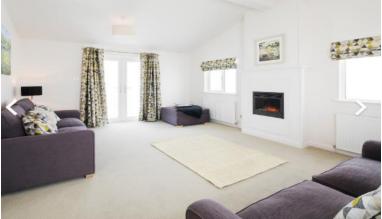

## Hockley, Essex, SS5

This brand new, modern-furnished Pathfinder luxury park home (37x19) is perfect for those looking for a detached, easy to maintain, bungalow style retirement property. The home features a spacious kitchen and a separate living/dining area, two bedrooms and two bathrooms.