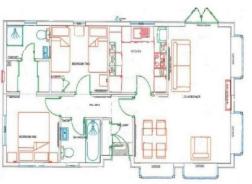

## Hockley, Essex, SS5

This brand new, modern-furnished Pathfinder luxury park home (37x19) is perfect for those looking for a detached, easy to maintain, bungalow style retirement property. The home features a spacious kitchen and a separate living/dining area, two bedrooms and two bathrooms.