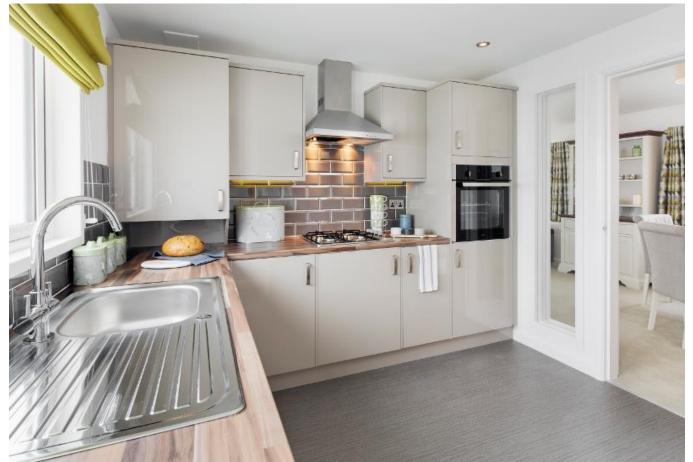

## Hockley, Essex, SS5

This brand new, modern-furnished Pathfinder luxury park home (37x19) is perfect for those looking for a detached, easy to maintain, bungalow style retirement property. The home features a spacious kitchen and a separate living/dining area, two bedrooms and two bathrooms.