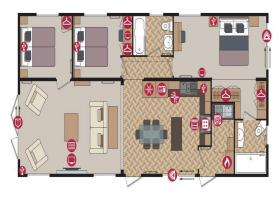

## Newton Abbot, Devon, TQ12 Quickmove

This brand new, modern-furnished Pemberton Rivendale (44'x20') luxury park home is perfect for those looking for a detached, easy to maintain, bungalow-style property. The home features a spacious kitchen with integrated appliances, a comfortable living area and three double bedrooms.

## **Key Features**

- Pet friendly park
- Parking for two cars
- 3 double bedrooms
- Part exchange available
- Private dog walking area
- Brand new, fully furnished home
- Less than a mile from Dainton Park