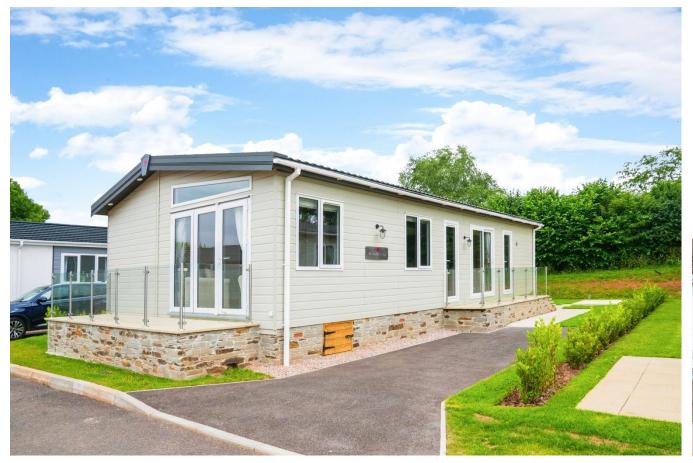

## Newton Abbot, Devon, TQ12 Quickmove

This brand new, modern-furnished Pemberton Rivendale (44'x20') luxury park home is perfect for those looking for a detached, easy to maintain, bungalow-style property. The home features a spacious kitchen with integrated appliances, a comfortable living area and three double bedrooms.

## **Key Features**

- Pet friendly park
- Parking for two cars
- 3 double bedrooms
- Part exchange available
- Private dog walking area
- Brand new, fully furnished home
- Less than a mile from Dainton Park