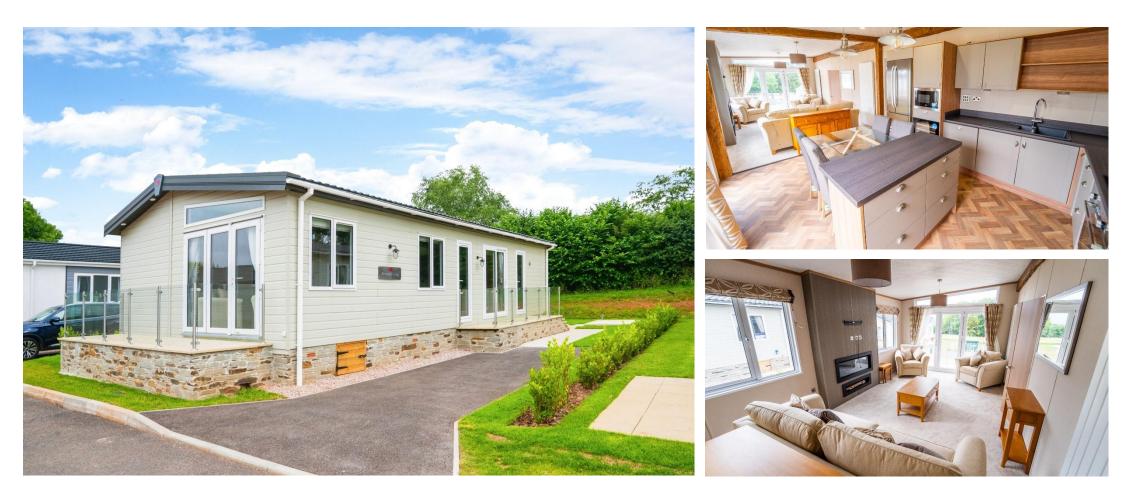

# Price as listed

This brand new, modern-furnished Pemberton Rivendale (44'x20') luxury park home is perfect for those looking for a detached, easy to maintain, bungalow-style property. The home features a spacious kitchen with integrated appliances, a comfortable living area and three double bedrooms.

#### **Key Features**

- Pet friendly park
- Parking for two cars
- 3 double bedrooms
- Part exchange available
- Private dog walking area
- Brand new, fully furnished home
- Less than a mile from Dainton Park