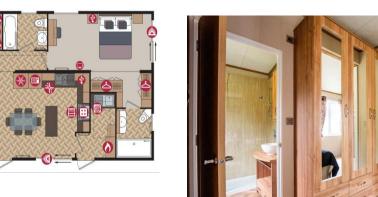

# Price as listed

This brand new, modern-furnished Pemberton Rivendale (44'x20') luxury park home is perfect for those looking for a detached, easy to maintain, bungalow-style property. The home features a spacious kitchen with integrated appliances, a comfortable living area and three double bedrooms.

#### **Key Features**

- Pet friendly park
- Parking for two cars
- 3 double bedrooms
- Part exchange available
- Private dog walking area
- Brand new, fully furnished home
- Less than a mile from Dainton Park