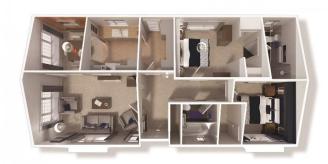

## Woolacombe, Devon, EX34

This home is perfect for those looking for a detached, easy to maintain, bungalow style retirement property in a modern secluded development. This top of the range park home is designed to a high, luxury standard with an intelligent floor plan. The home features a modern kitchen with integrated appliances, a comfortable living area and two bedrooms.

## **Key Features**

- Exceptionally High Specification
- Brand new home
- Two bedrooms
- Fully furnished
- Community living

- Residential development
- Countryside views
- Part exchange available
- Coastal location
- Over 45s