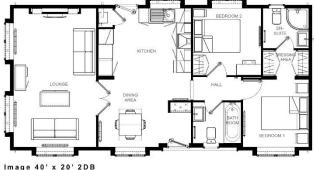

## Woolacombe, Devon, EX34

This home is perfect for those looking for a detached, easy to maintain, bungalow style retirement property in a modern secluded development. This top of the range park home is designed to a high, luxury standard with an intelligent floor plan. The home features a modern kitchen with integrated appliances, a comfortable living area and two bedrooms.

## **Key Features**

- Brand new home
- Fully Furnished
- Exclusive for over 45's •
- Walking distance from Woolacombe Bay
- Part Exchange for a Quick Sale
- **Beautiful Views**
- High luxury home with integrated appliances