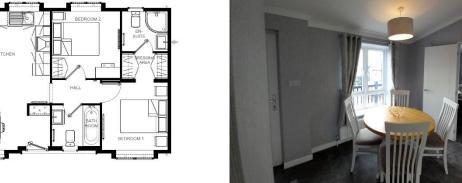

## Woolacombe, Devon, EX34

This home is perfect for those looking for a detached, easy to maintain, bungalow style retirement property in a modern secluded development. This top of the range park home is designed to a high, luxury standard with an intelligent floor plan. The home features a modern kitchen with integrated appliances, a comfortable living area and two bedrooms.

## **Key Features**

- Brand new home
- Fully Furnished
- Exclusive for over 45's •
- Walking distance from Woolacombe Bay
- Part Exchange for a Quick Sale
- **Beautiful Views**
- High luxury home with integrated appliances