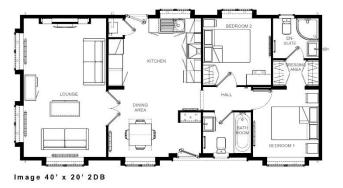

## Woolacombe, Devon, EX34

This home is perfect for those looking for a detached, easy to maintain, bungalow style retirement property in a modern secluded development. This top of the range park home is designed to a high, luxury standard with an intelligent floor plan. The home features a modern kitchen with integrated appliances, a comfortable living area and two bedrooms.

## **Key Features**

- Brand new home
- Fully Furnished
- Exclusive for over 45's
- Walking distance from Woolacombe Bay
- Part Exchange for a Quick Sale
- Beautiful Views
- High luxury home with integrated appliances