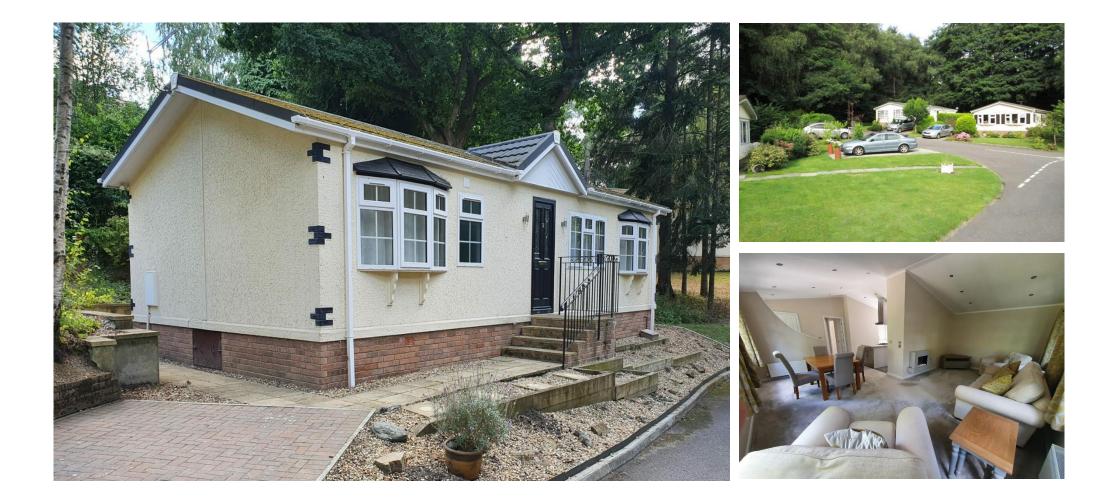

## £272,000

This pre-owned, modern Stately Tredegar (38'x20') luxury park home is perfect for those looking for a detached, easy to maintain, bungalow-style property. The home features a spacious kitchen with an island, a comfortable living area, two double bedrooms and two bathrooms.

#### **Key Features**

- Cat Friendly
- Community Living
- Over 50's
- Part Exchange Available
- Pre-owned park home

- Shop on park
- Two Double Bedrooms
- Village facilities nearby
- Well maintained home
- Woodland Setting