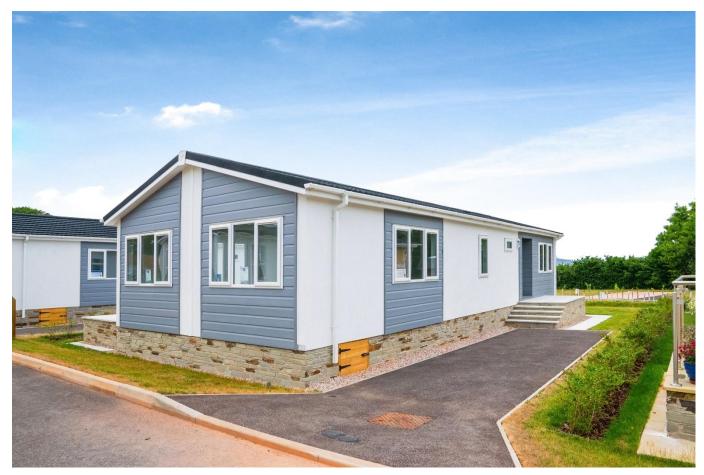

## Newton Abbot, Devon, TQ12

This brand new, modern-furnished Tingdene Volta (45'x 20') luxury park home is perfect for those looking for a detached, easy to maintain, bungalow-style property. The home features a spacious kitchen with integrated appliances, a comfortable living area and two double bedrooms.

## **Key Features**

- Brand new fully furnished home
- Parking for two cars
- Part exchange available
- Dog walking area and dog shower
- Two double bedrooms
- Less than a mile from Dainton Park
- Pet friendly
- Over 45s
- High specification