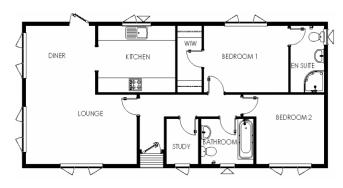

## Newton Abbot, Devon, TQ12

This brand new, modern-furnished Tingdene Volta (45'x 20') luxury park home is perfect for those looking for a detached, easy to maintain, bungalow-style property. The home features a spacious kitchen with integrated appliances, a comfortable living area and two double bedrooms.

## **Key Features**

- Brand new fully furnished home
- Parking for two cars
- Part exchange available
- Dog walking area and dog shower
- Two double bedrooms
- Less than a mile from Dainton Park
- Pet friendly
- Over 45s
- High specification