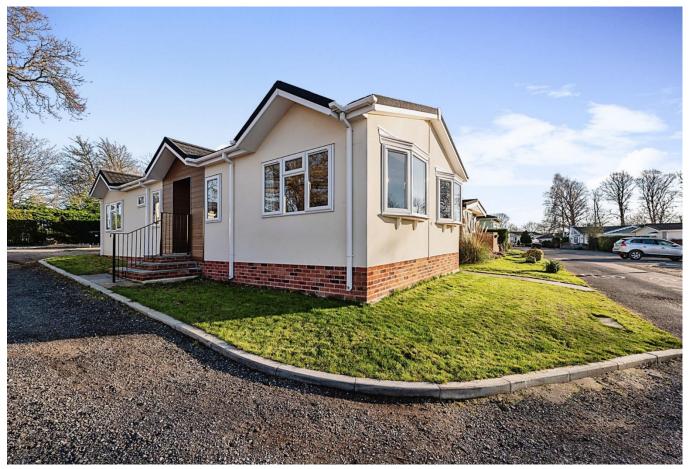

## Westgate Park, Sleaford, Lincolnshire, NG34

This pre-owned, well maintained modern Tingdene Lamport (44'x20') luxury park home is perfect for those looking for a detached, easy to maintain, bungalow-style property. Built in 2022, the modern home has a galley-style kitchen and utility room, a comfortable living area, a study, two double bedrooms and two bathrooms. The landscaped exterior boasts an easy-to-maintain garden area on a corner plot.

Westgate Park is an established residential community in the popular market town of Sleaford, exclusive for the over 50s. It is petfriendly, and the park has an excellent community feel bolstered by the active Residents Association. A bus stop can be found immediately outside the park entrance providing easy access to the town and the surrounding areas.