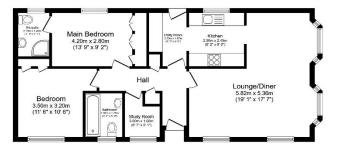

## Westgate Park, Sleaford, Lincolnshire, NG34

This pre-owned, well maintained modern Tingdene Lamport (44'x20') luxury park home is perfect for those looking for a detached, easy to maintain, bungalow-style property. Built in 2022, the modern home has a galley-style kitchen and utility room, a comfortable living area, a study, two double bedrooms and two bathrooms. The landscaped exterior boasts an easy-to-maintain garden area on a corner plot.