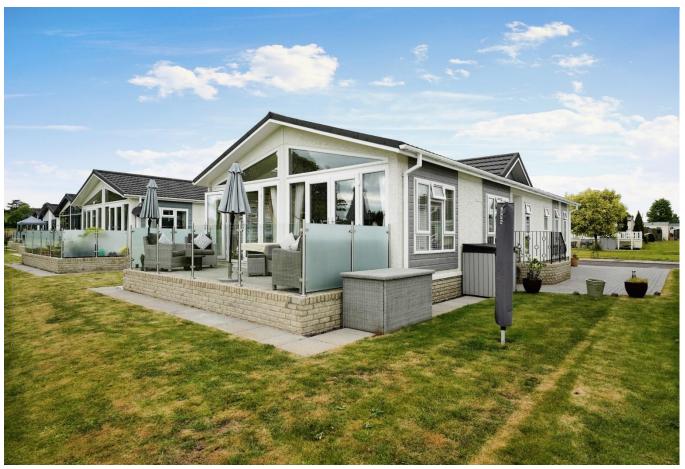

## Tewkesbury, Gloucestershire, GL20

This pre-owned, modern Omar Anniversary (50'x22') luxury park home is perfect for those looking for a detached, easy to maintain, bungalow-style property. The home features a spacious kitchen and dining area, a separate living room with large windows, two double bedrooms and two bathrooms. The home has views over the countryside, decking and parking.

## **Key Features**

- Countryside location
- Over 50s
- Part Exchange Available
- Pet-friendly
- Pre-owned park home

- Private Decking
- Residential Development
- Stunning views
- Two Double Bedrooms
- Well maintained home