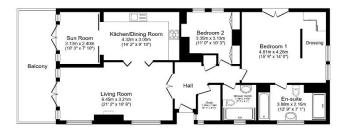

Total floor area 97.8 sq.m. (1,053 sq.ff.) approx

This force just is for flustrative purposes only, it is not destine to scale. Any measurements, floor areas choulding any total floor areas, openings and crientation are approximate. No details are guarantees for every contract for every contract for every purpose and pre-yellow of the representation of any approximate page of any approximate. No details are guarantees are designed to a surpresent some page of the surpresent of the surpresentation of